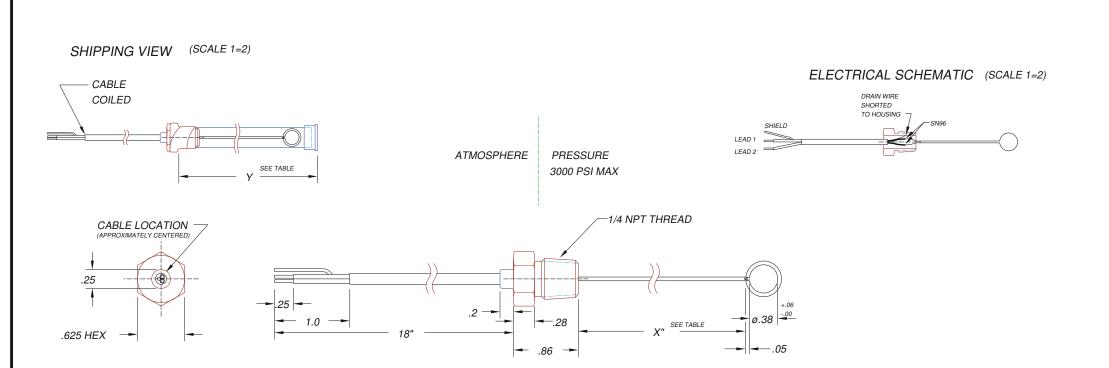

## NOTES:

1. BAKE PART AT 400°F FOR 4 HOURS, BEFORE TESTS, 1ST ARTICLE QUALIFICATION ONLY.

2. LEAK TEST: 3000 PSI, THREAD SIDE, NO VISIBLE BUBBLES, 2 MINUTES MIN, AT ROOM TEMP.

3. ELECTRICAL TEST: 630 VDC, 500 MEGOHMS MIN, WIRE TO SHIELD & HOUSING.

4. REF-NPT THREAD WRAPPED WITH TEFLON TAPE FOR TESTING.

5. DASH NUMBER REQUIRED ON SALES ORDER & BOM FOR PAVE PART NUMBER, SEE TABLE.

6. DRAIN WIRE TO HOUSING CONTINUITY LESS THEN 2.0 OHMS.

7. CONTINUITY CHECK: LEAD 1 TO LEAD 2 LESS THEN .5 OHMS, SEE DIAGRAM.

## THREAD SIDE WIRE LENGTH TABLE

| P/N-*  | "X" LENGTH | "Y" LENGTH |
|--------|------------|------------|
| 1515-1 | 1.75       | 2.50       |
| 1515-2 | 2.50       | 3.25       |
| 1515-3 | 3.75       | 4.50       |
| 1515-4 | 6.25       | 7.00       |