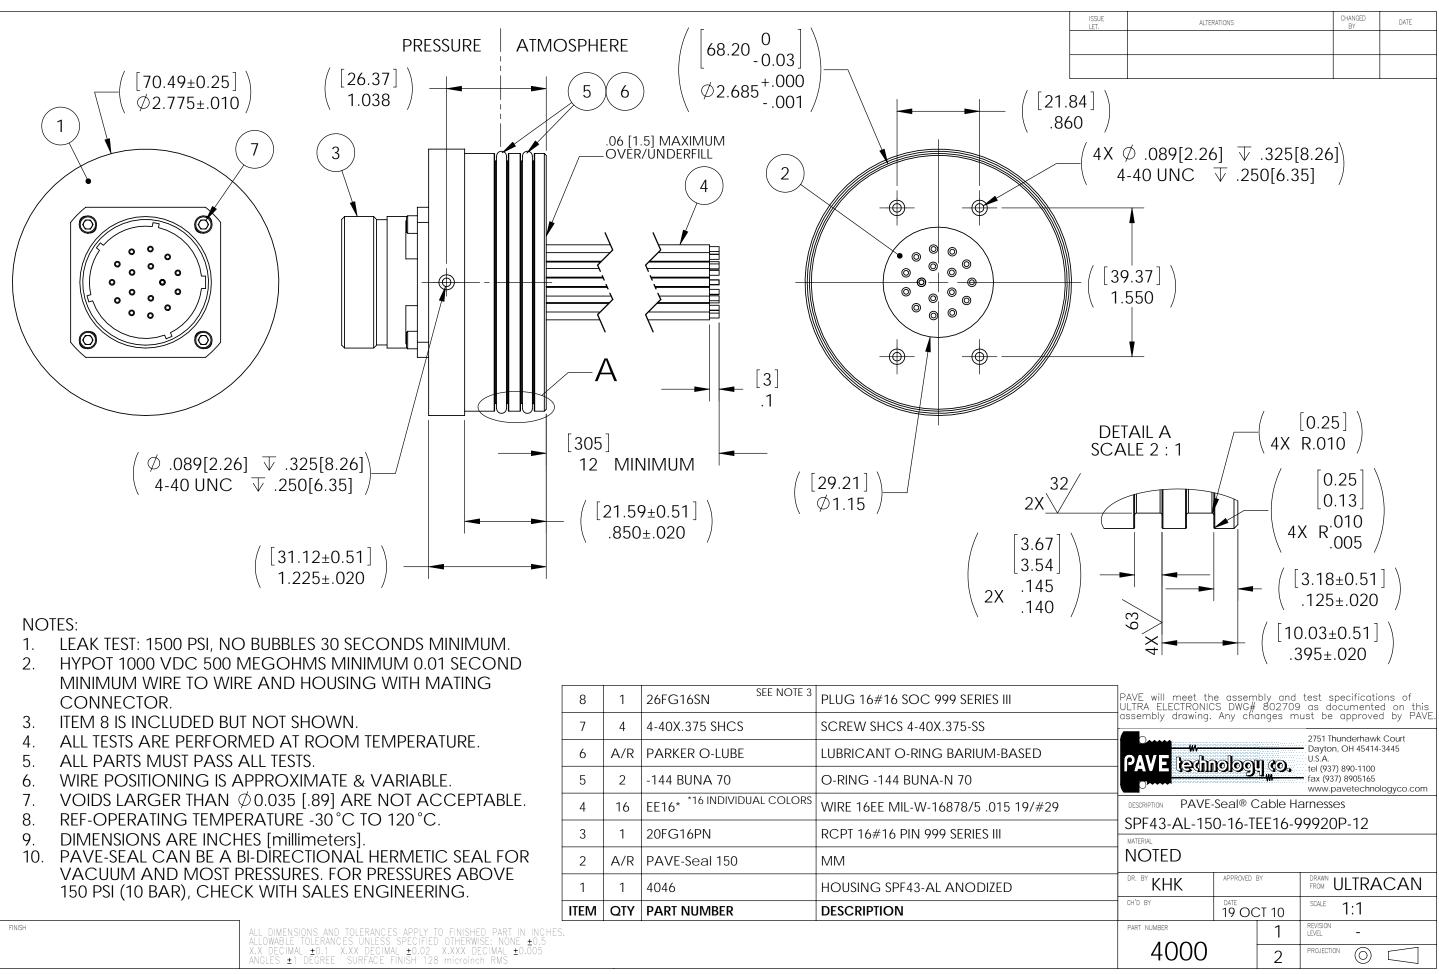

| ITEM | QTY | PART NUMBER                 | DESCRIPTION                         |
|------|-----|-----------------------------|-------------------------------------|
| 1    | 1   | 4046                        | HOUSING SPF43-AL ANODIZED           |
| 2    | A/R | PAVE-Seal 150               | MM                                  |
| 3    | 1   | 20FG16PN                    | RCPT 16#16 PIN 999 SERIES III       |
| 4    | 16  | EE16* *16 INDIVIDUAL COLORS | WIRE 16EE MIL-W-16878/5 .015 19/#29 |
| 5    | 2   | -144 BUNA 70                | O-RING -144 BUNA-N 70               |
| 6    | A/R | PARKER O-LUBE               | LUBRICANT O-RING BARIUM-BASED       |
| 7    | 4   | 4-40X.375 SHCS              | SCREW SHCS 4-40X.375-SS             |
| 8    | 1   | 26FG16SN SEE NOTE 3         | PLUG 16#16 SOC 999 SERIES III       |

| IISH | ALL DIMENSIONS AND TOLERANCES APPLY TO FINISHED PART IN INCHES. |
|------|-----------------------------------------------------------------|
|      | ALLOWABLE TOLERANCES UNLESS SPECIFIED OTHERWISE: NONE $\pm$ 0.5 |
|      | X.X DECIMAL ±0.1 X.XX DECIMAL ±0.02 X.XXX DECIMAL ±0.005        |
|      | ANGLES ±1 DEGREE SURFACE FINISH 128 microinch RMS               |