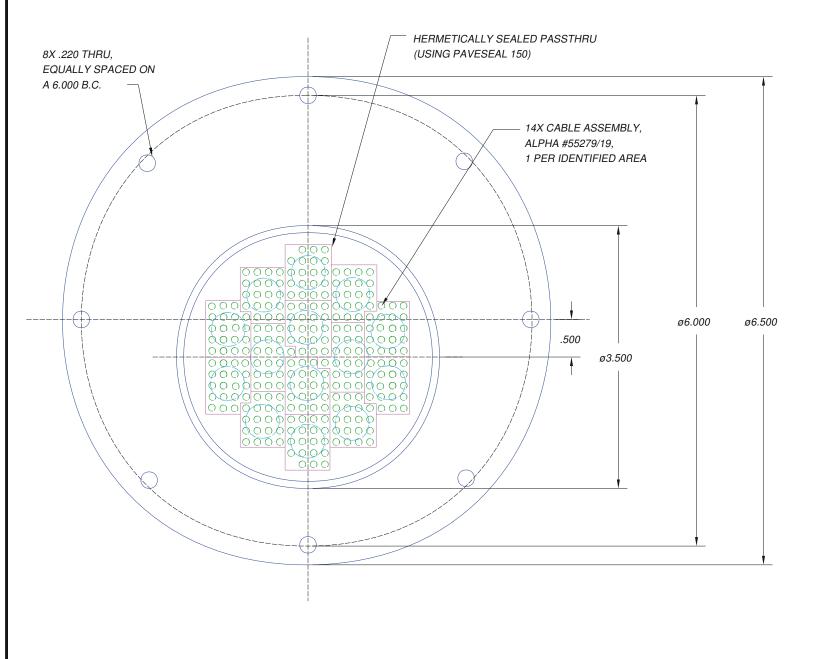

## NOTES:

- 1. SEE INSTRUCTIONS FOR WIRE COLOR AND WIRE LOCATION.
- 2. ALL EXITING WIRES TO BE LABELED PER CUSTOMER CALLOUTS, SEE INSTRUCTIONS.
- 3. He LEAKTEST: <1x10-6 @ 1 ATM, MUST INCLUDE FLANGE ASSEMBLY, TEST EPOXY HOUSING SEPERATELY.
- 4. FEEDTHRU REQUIRES (1) SPIROLOX RETAINING RING (UR-331), AND (2) -041 VITON O-RINGS.
- 5. TWISTED PAIR WIRE TO REMAIN TWISTED THROUGH FEEDTHRU.
- 6. ELECTRICAL CONTINUITY TEST: ALL WIRES PIN TO SOCKET, 1 OHM MAX.
- 7. ELECTRICAL CONTINUITY TEST: DRAIN DRAIN WIRES PIN TO CRIMP LUG, 1 OHM MAX.
- 8. HYPOT TEST: 600VDC, 500 Mohms MIN, EACH CABLE ASSY AND ALL CABLES.