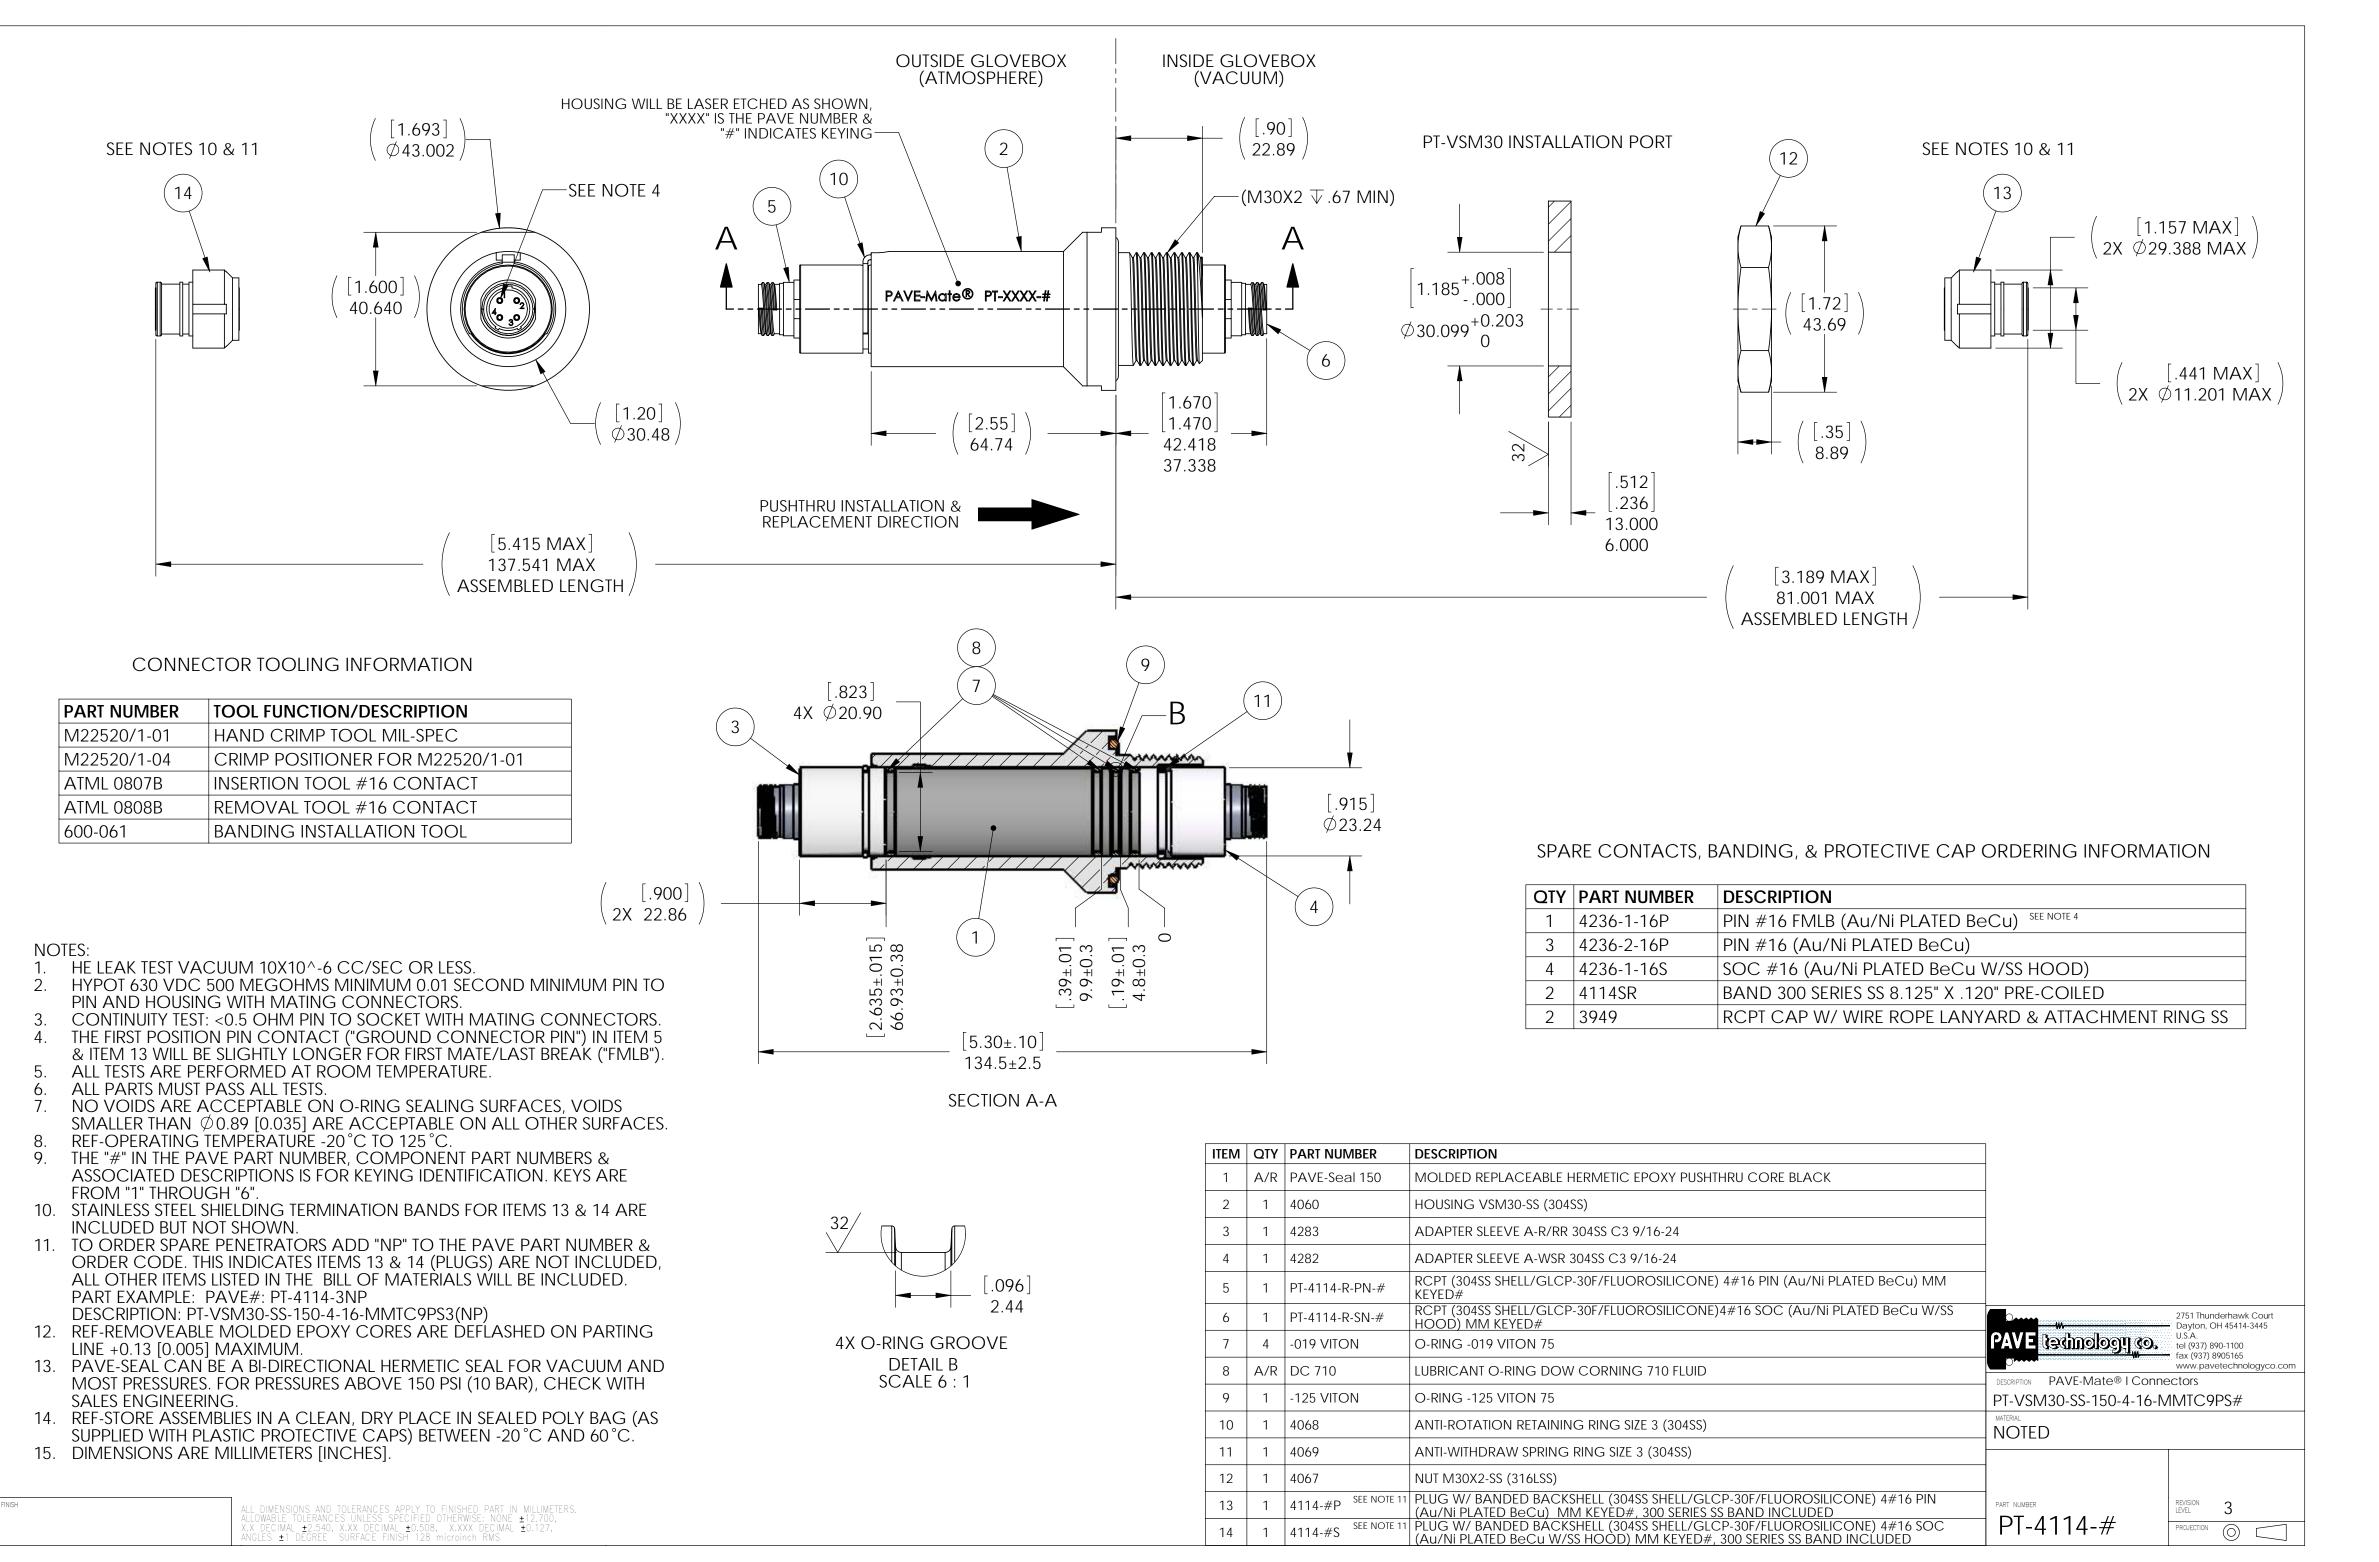

| QTY | PART NUMBER | DESCRIPTION                                        |
|-----|-------------|----------------------------------------------------|
| 1   | 4236-1-16P  | PIN #16 FMLB (Au/Ni PLATED BeCu) SEE NOTE 4        |
| 3   | 4236-2-16P  | PIN #16 (Au/Ni PLATED BeCu)                        |
| 4   | 4236-1-16S  | SOC #16 (Au/Ni PLATED BeCu W/SS HOOD)              |
| 2   | 4114SR      | BAND 300 SERIES SS 8.125" X .120" PRE-COILED       |
| 2   | 3949        | RCPT CAP W/ WIRE ROPE LANYARD & ATTACHMENT RING SS |

| ITEM | QTY | PART NUMBER         | DESCRIPTION                                                                                                                                     |                                                 |
|------|-----|---------------------|-------------------------------------------------------------------------------------------------------------------------------------------------|-------------------------------------------------|
| 1    | A/R | PAVE-Seal 150       | MOLDED REPLACEABLE HERMETIC EPOXY PUSHTHRU CORE BLACK                                                                                           |                                                 |
| 2    | 1   | 4060                | HOUSING VSM30-SS (304SS)                                                                                                                        |                                                 |
| 3    | 1   | 4283                | ADAPTER SLEEVE A-R/RR 304SS C3 9/16-24                                                                                                          |                                                 |
| 4    | 1   | 4282                | ADAPTER SLEEVE A-WSR 304SS C3 9/16-24                                                                                                           |                                                 |
| 5    | 1   | PT-4114-R-PN-#      | RCPT (304SS SHELL/GLCP-30F/FLUOROSILICONE) 4#16 PIN (Au/Ni PLATED BeCu) MM<br>KEYED#                                                            |                                                 |
| 6    | 1   | PT-4114-R-SN-#      | RCPT (304SS SHELL/GLCP-30F/FLUOROSILICONE)4#16 SOC (Au/Ni PLATED BeCu W/SS<br>HOOD) MM KEYED#                                                   | 2751 Thunderhawk Court<br>Dayton, OH 45414-3445 |
| 7    | 4   | -019 VITON          | O-RING -019 VITON 75                                                                                                                            |                                                 |
| 8    | A/R | DC 710              | LUBRICANT O-RING DOW CORNING 710 FLUID                                                                                                          | DESCRIPTION PAVE-Mate® I Connectors             |
| 9    | 1   | -125 VITON          | O-RING -125 VITON 75                                                                                                                            | PT-VSM30-SS-150-4-16-MMTC9PS#                   |
| 10   | 1   | 4068                | ANTI-ROTATION RETAINING RING SIZE 3 (304SS)                                                                                                     | NOTED                                           |
| 11   | 1   | 4069                | ANTI-WITHDRAW SPRING RING SIZE 3 (304SS)                                                                                                        |                                                 |
| 12   | 1   | 4067                | NUT M30X2-SS (316LSS)                                                                                                                           |                                                 |
| 13   | 1   | 4114-#P SEE NOTE 11 | PLUG W/ BANDED BACKSHELL (304SS SHELL/GLCP-30F/FLUOROSILICONE) 4#16 PIN<br>(Au/Ni PLATED BeCu) MM KEYED#, 300 SERIES SS BAND INCLUDED           | PART NUMBER REVISION 3                          |
| 14   | 1   | 4114-#S SEE NOTE 11 | PLUG W/ BANDED BACKSHELL (304SS SHELL/GLCP-30F/FLUOROSILICONE) 4#16 SOC<br>(Au/Ni PLATED BeCu W/SS HOOD) MM KEYED#, 300 SERIES SS BAND INCLUDED | PT-4114-# PROJECTION O                          |