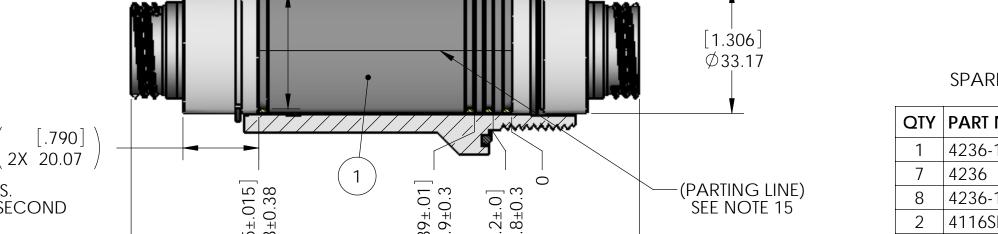

CRIMP POSITIONER FOR M22520/1-01

INSERTION TOOL #16 CONTACT

REMOVAL TOOL #16 CONTACT

BANDING INSTALLATION TOOL

- QUALIFICATION TEST ONLY:
- A.) GROUNDING IMPEDANCE TEST PER UL 1977 SECTION 21. THIS TEST IS CÓNSIDERED A DESTRUCTIVE TEST
- B.) DIELECTRIC VOLTAGE-WITHSTAND TEST PER UL 1977 SECTION 17
- CONTINUITY TEST: < 0.1 OHM PIN TO SOCKET WITH MATING CONNECTORS.
- SUGGESTED OPERATING VOLTAGE: 600 VAC.
- **CURRENT RATING: 13 AMPS.**
- THE FIRST POSITION PIN CONTACT ("GROUND CONNECTOR PIN") IN ITEM 5 & ITEM 13 WILL BE SLIGHTLY LONGER FOR FIRST MATE/LAST BREAK ("FMLB"). TO ORDER SPARE "FMLB" CONTACTS USE PAVE PART NUMBER: 4236-1-16P
- ALL TESTS ARE PERFORMED AT ROOM TEMPERATURE (15°C TO 40°C)
- ALL PARTS MUST PASS ALL TESTS.
- 10. NO VOIDS ARE ACCEPTABLE ON O-RING SEALING SURFACES, VOIDS SMALLER THAN  $\emptyset$ 0.89 [0.035] ARE ACCEPTABLE ON ALL OTHER SURFACES.
- REF-OPERATING TEMPERATURE -20 °C TO 125 °C.
- 12. THE "#" IN THE PAVE PART NUMBER, COMPONENT PART NUMBERS & ASSOCIATED DESCRIPTIONS IS FOR KEYING IDENTIFICATION. KEYS ARE FROM "1" THROUGH "6".
- 13. STAINLESS STEEL SHIELDING TERMINATION BANDS FOR ITEMS 13 & 14 ARE INCLUDED BUT NOT SHOWN.
- 14. TO ORDER SPARE PENETRATORS ADD "NP" TO THE PAVE PART NUMBER. THIS INDICATES ITEMS 13 & 14 (PLUGS) ARE NOT INCLUDED, ALL OTHER ITEMS LISTED IN THE BILL OF MATERIALS WILL BE INCLUDED.PART EXAMPLE: PAVE#: PT-4116-3NP
- 15. REF-REMOVEABLE MOLDED EPOXY CORES ARE DEFLASHED ON PARTING LINE +0.13 [0.005] MAXIMUM.
- 16. REF-STORE ASSEMBLIES IN A CLEAN, DRY PLACE IN SEALED POLY BAG AS SUPPLIED WITH PLASTIC PROTECTIVE CAPS BETWEEN -20 °C AND 60 °C. PARTS ARE PACKAGED PER NQA-1 1994, LEVEL B.
- 17. DIMENSIONS ARE MILLIMETERS [INCHES].

**SECTION A-A** 

[5.30±.10]

134.6±2.5

4X O-RING GROOVE DETAIL B **SCALE 6:1** 

| ITEM | QTY | PART NUMBER         | DESCRIPTION                                                                                                                                       |                                                                                                                                                                                                                                                                                                                                                                                                                                                                                                                                                                                                                                                                                                                                                                                                                                                                                                                                                                                                                                                                                                                                                                                                                                                                                                                                                                                                                                                                                                                                                                                                                                                                                                                                                                                                                                                                                                                                                                                                                                                                                                                               |                                                 |
|------|-----|---------------------|---------------------------------------------------------------------------------------------------------------------------------------------------|-------------------------------------------------------------------------------------------------------------------------------------------------------------------------------------------------------------------------------------------------------------------------------------------------------------------------------------------------------------------------------------------------------------------------------------------------------------------------------------------------------------------------------------------------------------------------------------------------------------------------------------------------------------------------------------------------------------------------------------------------------------------------------------------------------------------------------------------------------------------------------------------------------------------------------------------------------------------------------------------------------------------------------------------------------------------------------------------------------------------------------------------------------------------------------------------------------------------------------------------------------------------------------------------------------------------------------------------------------------------------------------------------------------------------------------------------------------------------------------------------------------------------------------------------------------------------------------------------------------------------------------------------------------------------------------------------------------------------------------------------------------------------------------------------------------------------------------------------------------------------------------------------------------------------------------------------------------------------------------------------------------------------------------------------------------------------------------------------------------------------------|-------------------------------------------------|
| 1    | A/R | PAVE-Seal 150       | MOLDED REPLACEABLE HERMETIC EPOXY PUSHTHRU CORE BLACK                                                                                             |                                                                                                                                                                                                                                                                                                                                                                                                                                                                                                                                                                                                                                                                                                                                                                                                                                                                                                                                                                                                                                                                                                                                                                                                                                                                                                                                                                                                                                                                                                                                                                                                                                                                                                                                                                                                                                                                                                                                                                                                                                                                                                                               |                                                 |
| 2    | 1   | 4070                | HOUSING VSM42-SS (304SS)                                                                                                                          |                                                                                                                                                                                                                                                                                                                                                                                                                                                                                                                                                                                                                                                                                                                                                                                                                                                                                                                                                                                                                                                                                                                                                                                                                                                                                                                                                                                                                                                                                                                                                                                                                                                                                                                                                                                                                                                                                                                                                                                                                                                                                                                               |                                                 |
| 3    | 1   | 4289                | ADAPTER ARRR NYLATRON C4 15/16-20                                                                                                                 |                                                                                                                                                                                                                                                                                                                                                                                                                                                                                                                                                                                                                                                                                                                                                                                                                                                                                                                                                                                                                                                                                                                                                                                                                                                                                                                                                                                                                                                                                                                                                                                                                                                                                                                                                                                                                                                                                                                                                                                                                                                                                                                               |                                                 |
| 4    | 1   | 4288                | ADAPTER AWSR NYLATRON C4 15/16-20                                                                                                                 |                                                                                                                                                                                                                                                                                                                                                                                                                                                                                                                                                                                                                                                                                                                                                                                                                                                                                                                                                                                                                                                                                                                                                                                                                                                                                                                                                                                                                                                                                                                                                                                                                                                                                                                                                                                                                                                                                                                                                                                                                                                                                                                               |                                                 |
| 5    | 1   | PT-4116-R-PN-#      | RCPT (304SS SHELL/GLCP-30F/FLUOROSILICONE) 8#16 PIN (Au OVER NI PLATED BeCu) MM KEYED#                                                            |                                                                                                                                                                                                                                                                                                                                                                                                                                                                                                                                                                                                                                                                                                                                                                                                                                                                                                                                                                                                                                                                                                                                                                                                                                                                                                                                                                                                                                                                                                                                                                                                                                                                                                                                                                                                                                                                                                                                                                                                                                                                                                                               |                                                 |
| 6    | 1   | PT-4116-R-SN-#      | RCPT (304SS SHELL/GLCP-30F/FLUOROSILICONE) 8#16 SOC (Au OVER Ni PLATED BeCu W/SS HOOD) MM KEYED#                                                  | D                                                                                                                                                                                                                                                                                                                                                                                                                                                                                                                                                                                                                                                                                                                                                                                                                                                                                                                                                                                                                                                                                                                                                                                                                                                                                                                                                                                                                                                                                                                                                                                                                                                                                                                                                                                                                                                                                                                                                                                                                                                                                                                             | 2751 Thunderhawk Court<br>Dayton, OH 45414-3445 |
| 7    | 4   | -025 VITON 60       | O-RING -025 VITON 60+/-5 DUROMETER                                                                                                                | PAVE technology co.                                                                                                                                                                                                                                                                                                                                                                                                                                                                                                                                                                                                                                                                                                                                                                                                                                                                                                                                                                                                                                                                                                                                                                                                                                                                                                                                                                                                                                                                                                                                                                                                                                                                                                                                                                                                                                                                                                                                                                                                                                                                                                           | U.S.A.<br>tel (937) 890-1100                    |
| 8    | A/R | DC 710              | LUBRICANT O-RING DOW CORNING 710 FLUID                                                                                                            |                                                                                                                                                                                                                                                                                                                                                                                                                                                                                                                                                                                                                                                                                                                                                                                                                                                                                                                                                                                                                                                                                                                                                                                                                                                                                                                                                                                                                                                                                                                                                                                                                                                                                                                                                                                                                                                                                                                                                                                                                                                                                                                               | fax (937) 8905165<br>www.pavetechnologyco.com   |
| 9    | 1   | -132 VITON 60       | O-RING -132 VITON 60+/-5 DUROMETER                                                                                                                | PAVE-Mate® I Connect PT-VSM42-SS-150-8-16-M                                                                                                                                                                                                                                                                                                                                                                                                                                                                                                                                                                                                                                                                                                                                                                                                                                                                                                                                                                                                                                                                                                                                                                                                                                                                                                                                                                                                                                                                                                                                                                                                                                                                                                                                                                                                                                                                                                                                                                                                                                                                                   |                                                 |
| 10   | 1   | 4076                | ANTI-ROTATION RETAINING RING SIZE 4 (304SS)                                                                                                       | MATERIAL NOTED                                                                                                                                                                                                                                                                                                                                                                                                                                                                                                                                                                                                                                                                                                                                                                                                                                                                                                                                                                                                                                                                                                                                                                                                                                                                                                                                                                                                                                                                                                                                                                                                                                                                                                                                                                                                                                                                                                                                                                                                                                                                                                                |                                                 |
| 11   | 1   | 4077                | ANTI-WITHDRAW SPRING RING SIZE 4 (304SS)                                                                                                          | INOIED                                                                                                                                                                                                                                                                                                                                                                                                                                                                                                                                                                                                                                                                                                                                                                                                                                                                                                                                                                                                                                                                                                                                                                                                                                                                                                                                                                                                                                                                                                                                                                                                                                                                                                                                                                                                                                                                                                                                                                                                                                                                                                                        |                                                 |
| 12   | 1   | 4073                | NUT M42X2-SS (316LSS)                                                                                                                             |                                                                                                                                                                                                                                                                                                                                                                                                                                                                                                                                                                                                                                                                                                                                                                                                                                                                                                                                                                                                                                                                                                                                                                                                                                                                                                                                                                                                                                                                                                                                                                                                                                                                                                                                                                                                                                                                                                                                                                                                                                                                                                                               |                                                 |
| 13   | 1   | 4116-#P SEE NOTE 14 | PLUG W/ BANDED BACKSHELL (304SS SHELL/GLCP-30F/FLUOROSILICONE) 8#16 PIN (Au OVER NI PLATED BeCu) MM KEYED#, 300 SERIES SS BAND INCLUDED           | Travilla in the second | REVISION BEVEL 3                                |
| 14   | 1   | 4116-#S SEE NOTE 14 | PLUG W/ BANDED BACKSHELL (304SS SHELL/GLCP-30F/FLUOROSILICONE) 8#16 SOC (Au OVER NI PLATED Becu W/SS HOOD) MM KEYED#, 300 SERIES SS BAND INCLUDED | │ PT-4116-#                                                                                                                                                                                                                                                                                                                                                                                                                                                                                                                                                                                                                                                                                                                                                                                                                                                                                                                                                                                                                                                                                                                                                                                                                                                                                                                                                                                                                                                                                                                                                                                                                                                                                                                                                                                                                                                                                                                                                                                                                                                                                                                   | PROJECTION O                                    |