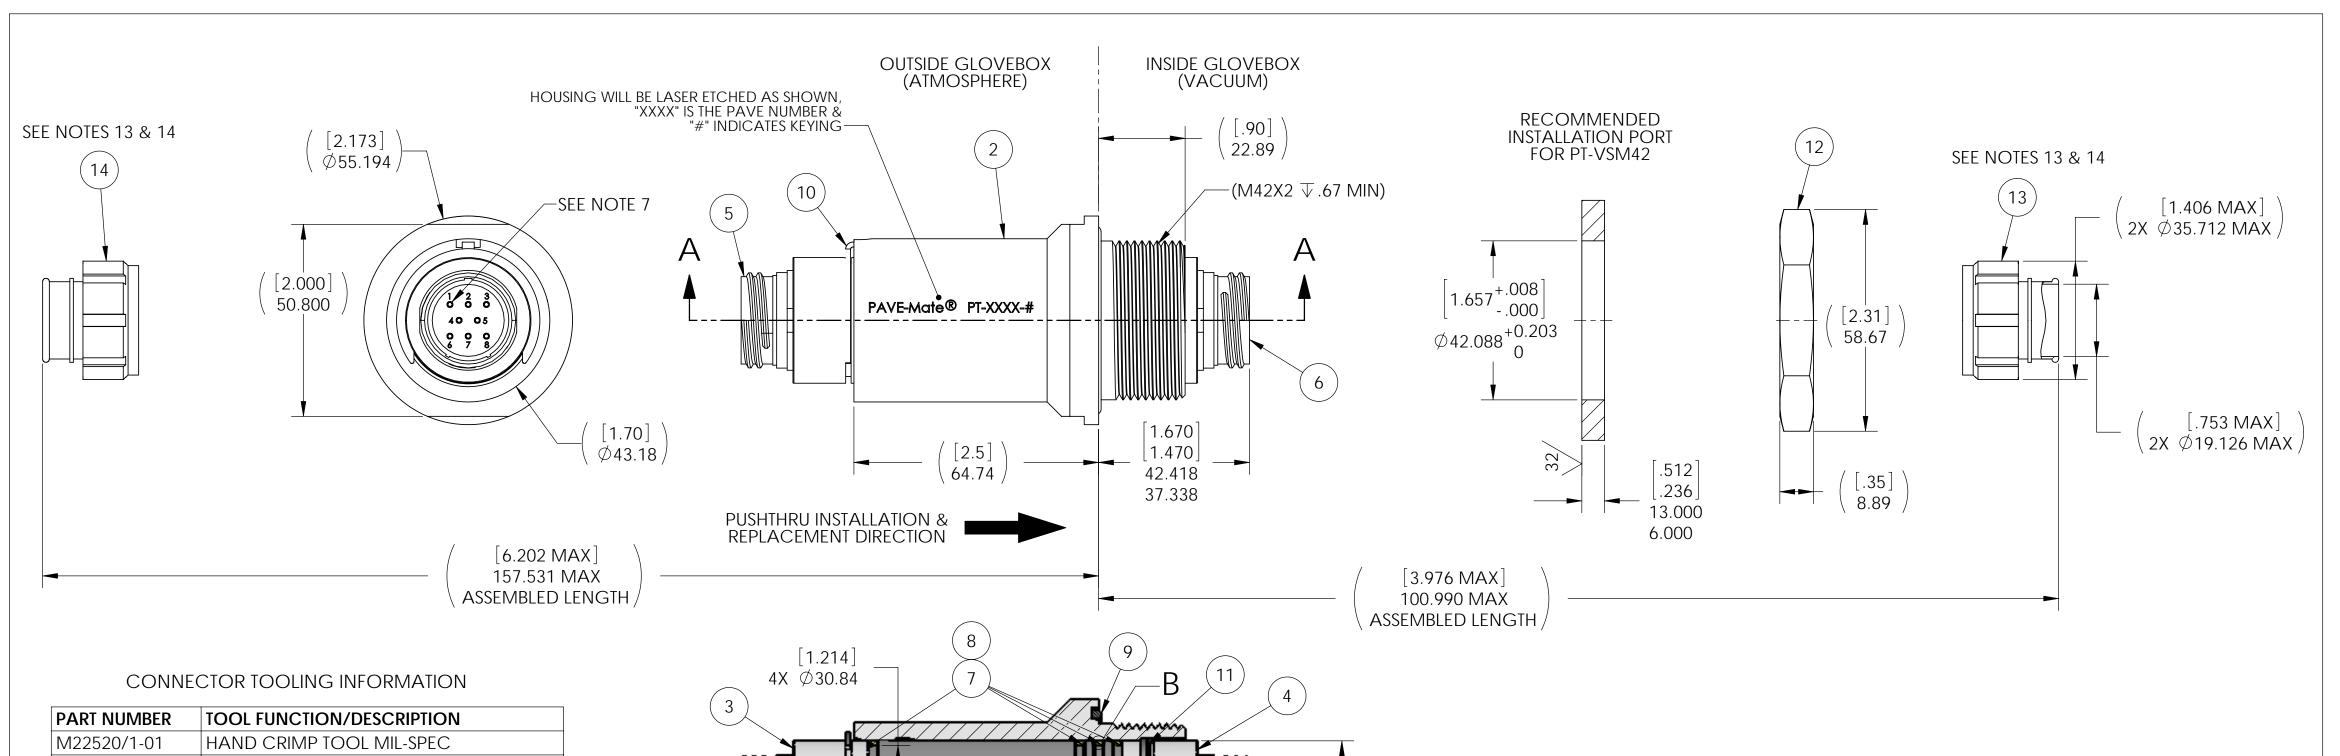

CRIMP POSITIONER FOR M22520/1-01

INSERTION TOOL #16 CONTACT

REMOVAL TOOL #16 CONTACT

BANDING INSTALLATION TOOL

- QUALIFICATION TEST ONLY:
- A.) GROUNDING IMPEDANCE TEST PER UL 1977 SECTION 21. THIS TEST IS CÓNSIDERED A DESTRUCTIVE TEST
- B.) DIELECTRIC VOLTAGE-WITHSTAND TEST PER UL 1977 SECTION 17
- CONTINUITY TEST: < 0.1 OHM PIN TO SOCKET WITH MATING CONNECTORS.
- SUGGESTED OPERATING VOLTAGE: 600 VAC.
- **CURRENT RATING: 13 AMPS.**
- THE FIRST POSITION PIN CONTACT ("GROUND CONNECTOR PIN") IN ITEM 5 & ITEM 13 WILL BE SLIGHTLY LONGER FOR FIRST MATE/LAST BREAK ("FMLB"). TO ORDER SPARE "FMLB" CONTACTS USE PAVE PART NUMBER: 4236-1-16P
- ALL TESTS ARE PERFORMED AT ROOM TEMPERATURE (15°C TO 40°C)
- ALL PARTS MUST PASS ALL TESTS.
- 10. NO VOIDS ARE ACCEPTABLE ON O-RING SEALING SURFACES, VOIDS SMALLER THAN  $\emptyset$ 0.89 [0.035] ARE ACCEPTABLE ON ALL OTHER SURFACES.
- REF-OPERATING TEMPERATURE -20 °C TO 125 °C.
- 12. THE "#" IN THE PAVE PART NUMBER, COMPONENT PART NUMBERS & ASSOCIATED DESCRIPTIONS IS FOR KEYING IDENTIFICATION. KEYS ARE FROM "1" THROUGH "6".
- 13. STAINLESS STEEL SHIELDING TERMINATION BANDS FOR ITEMS 13 & 14 ARE INCLUDED BUT NOT SHOWN.
- 14. TO ORDER SPARE PENETRATORS ADD "NP" TO THE PAVE PART NUMBER. THIS INDICATES ITEMS 13 & 14 (PLUGS) ARE NOT INCLUDED, ALL OTHER ITEMS LISTED IN THE BILL OF MATERIALS WILL BE INCLUDED.PART EXAMPLE: PAVE#: PT-4116-3NP
- 15. REF-REMOVEABLE MOLDED EPOXY CORES ARE DEFLASHED ON PARTING LINE +0.13 [0.005] MAXIMUM.
- 16. REF-STORE ASSEMBLIES IN A CLEAN, DRY PLACE IN SEALED POLY BAG AS SUPPLIED WITH PLASTIC PROTECTIVE CAPS BETWEEN -20 °C AND 60 °C. PARTS ARE PACKAGED PER NQA-1 1994, LEVEL B.
- 17. DIMENSIONS ARE MILLIMETERS [INCHES].

SEE NOTE 15

SPARE CONTACT, BANDING, & PROTECTIVE CAP ORDERING INFORMATION

| QTY | PART NUMBER | DESCRIPTION                                        |  |
|-----|-------------|----------------------------------------------------|--|
| 1   | 4236-1-16P  | PIN #16 FMLB (Au OVER Ni PLATED BeCu) SEE NOTE 7   |  |
| 7   | 4236        | PIN #16 (Au OVER Ni PLATED BeCu)                   |  |
| 8   | 4236-1-16S  | SOC #16 (Au OVER Ni PLATED BeCu W/SS HOOD)         |  |
| 2   | 4116SR      | BAND 300 SERIES SS 8.125" X .120" PRE-COILED       |  |
| 2   | 3951        | RCPT CAP W/ WIRE ROPE LANYARD & ATTACHMENT RING SS |  |

**SECTION A-A** 

[5.30±.10]

134.6±2.5

4X O-RING GROOVE DETAIL B **SCALE 6:1** 

| ITEM | QTY | PART NUMBER         | DESCRIPTION                                                                                                                                       |                                                                                                                                                                                                                                                                                                                                                                                                                                                                                                                                                                                                                                                                                                                                                                                                                                                                                                                                                                                                                                                                                                                                                                                                                                                                                                                                                                                                                                                                                                                                                                                                                                                                                                                                                                                                                                                                                                                                                                                                                                                                                                                               |                                                 |
|------|-----|---------------------|---------------------------------------------------------------------------------------------------------------------------------------------------|-------------------------------------------------------------------------------------------------------------------------------------------------------------------------------------------------------------------------------------------------------------------------------------------------------------------------------------------------------------------------------------------------------------------------------------------------------------------------------------------------------------------------------------------------------------------------------------------------------------------------------------------------------------------------------------------------------------------------------------------------------------------------------------------------------------------------------------------------------------------------------------------------------------------------------------------------------------------------------------------------------------------------------------------------------------------------------------------------------------------------------------------------------------------------------------------------------------------------------------------------------------------------------------------------------------------------------------------------------------------------------------------------------------------------------------------------------------------------------------------------------------------------------------------------------------------------------------------------------------------------------------------------------------------------------------------------------------------------------------------------------------------------------------------------------------------------------------------------------------------------------------------------------------------------------------------------------------------------------------------------------------------------------------------------------------------------------------------------------------------------------|-------------------------------------------------|
| 1    | A/R | PAVE-Seal 150       | MOLDED REPLACEABLE HERMETIC EPOXY PUSHTHRU CORE BLACK                                                                                             |                                                                                                                                                                                                                                                                                                                                                                                                                                                                                                                                                                                                                                                                                                                                                                                                                                                                                                                                                                                                                                                                                                                                                                                                                                                                                                                                                                                                                                                                                                                                                                                                                                                                                                                                                                                                                                                                                                                                                                                                                                                                                                                               |                                                 |
| 2    | 1   | 4070                | HOUSING VSM42-SS (304SS)                                                                                                                          |                                                                                                                                                                                                                                                                                                                                                                                                                                                                                                                                                                                                                                                                                                                                                                                                                                                                                                                                                                                                                                                                                                                                                                                                                                                                                                                                                                                                                                                                                                                                                                                                                                                                                                                                                                                                                                                                                                                                                                                                                                                                                                                               |                                                 |
| 3    | 1   | 4289                | ADAPTER ARRR NYLATRON C4 15/16-20                                                                                                                 |                                                                                                                                                                                                                                                                                                                                                                                                                                                                                                                                                                                                                                                                                                                                                                                                                                                                                                                                                                                                                                                                                                                                                                                                                                                                                                                                                                                                                                                                                                                                                                                                                                                                                                                                                                                                                                                                                                                                                                                                                                                                                                                               |                                                 |
| 4    | 1   | 4288                | ADAPTER AWSR NYLATRON C4 15/16-20                                                                                                                 |                                                                                                                                                                                                                                                                                                                                                                                                                                                                                                                                                                                                                                                                                                                                                                                                                                                                                                                                                                                                                                                                                                                                                                                                                                                                                                                                                                                                                                                                                                                                                                                                                                                                                                                                                                                                                                                                                                                                                                                                                                                                                                                               |                                                 |
| 5    | 1   | PT-4116-R-PN-#      | RCPT (304SS SHELL/GLCP-30F/FLUOROSILICONE) 8#16 PIN (Au OVER NI PLATED BeCu) MM KEYED#                                                            |                                                                                                                                                                                                                                                                                                                                                                                                                                                                                                                                                                                                                                                                                                                                                                                                                                                                                                                                                                                                                                                                                                                                                                                                                                                                                                                                                                                                                                                                                                                                                                                                                                                                                                                                                                                                                                                                                                                                                                                                                                                                                                                               |                                                 |
| 6    | 1   | PT-4116-R-SN-#      | RCPT (304SS SHELL/GLCP-30F/FLUOROSILICONE) 8#16 SOC (Au OVER Ni PLATED BeCu W/SS HOOD) MM KEYED#                                                  | D                                                                                                                                                                                                                                                                                                                                                                                                                                                                                                                                                                                                                                                                                                                                                                                                                                                                                                                                                                                                                                                                                                                                                                                                                                                                                                                                                                                                                                                                                                                                                                                                                                                                                                                                                                                                                                                                                                                                                                                                                                                                                                                             | 2751 Thunderhawk Court<br>Dayton, OH 45414-3445 |
| 7    | 4   | -025 VITON 60       | O-RING -025 VITON 60+/-5 DUROMETER                                                                                                                | PAVE technology co.                                                                                                                                                                                                                                                                                                                                                                                                                                                                                                                                                                                                                                                                                                                                                                                                                                                                                                                                                                                                                                                                                                                                                                                                                                                                                                                                                                                                                                                                                                                                                                                                                                                                                                                                                                                                                                                                                                                                                                                                                                                                                                           | U.S.A.<br>tel (937) 890-1100                    |
| 8    | A/R | DC 710              | LUBRICANT O-RING DOW CORNING 710 FLUID                                                                                                            |                                                                                                                                                                                                                                                                                                                                                                                                                                                                                                                                                                                                                                                                                                                                                                                                                                                                                                                                                                                                                                                                                                                                                                                                                                                                                                                                                                                                                                                                                                                                                                                                                                                                                                                                                                                                                                                                                                                                                                                                                                                                                                                               | fax (937) 8905165<br>www.pavetechnologyco.com   |
| 9    | 1   | -132 VITON 60       | O-RING -132 VITON 60+/-5 DUROMETER                                                                                                                | PAVE-Mate® I Connect PT-VSM42-SS-150-8-16-M                                                                                                                                                                                                                                                                                                                                                                                                                                                                                                                                                                                                                                                                                                                                                                                                                                                                                                                                                                                                                                                                                                                                                                                                                                                                                                                                                                                                                                                                                                                                                                                                                                                                                                                                                                                                                                                                                                                                                                                                                                                                                   |                                                 |
| 10   | 1   | 4076                | ANTI-ROTATION RETAINING RING SIZE 4 (304SS)                                                                                                       | MATERIAL NOTED                                                                                                                                                                                                                                                                                                                                                                                                                                                                                                                                                                                                                                                                                                                                                                                                                                                                                                                                                                                                                                                                                                                                                                                                                                                                                                                                                                                                                                                                                                                                                                                                                                                                                                                                                                                                                                                                                                                                                                                                                                                                                                                |                                                 |
| 11   | 1   | 4077                | ANTI-WITHDRAW SPRING RING SIZE 4 (304SS)                                                                                                          | INOIED                                                                                                                                                                                                                                                                                                                                                                                                                                                                                                                                                                                                                                                                                                                                                                                                                                                                                                                                                                                                                                                                                                                                                                                                                                                                                                                                                                                                                                                                                                                                                                                                                                                                                                                                                                                                                                                                                                                                                                                                                                                                                                                        |                                                 |
| 12   | 1   | 4073                | NUT M42X2-SS (316LSS)                                                                                                                             |                                                                                                                                                                                                                                                                                                                                                                                                                                                                                                                                                                                                                                                                                                                                                                                                                                                                                                                                                                                                                                                                                                                                                                                                                                                                                                                                                                                                                                                                                                                                                                                                                                                                                                                                                                                                                                                                                                                                                                                                                                                                                                                               |                                                 |
| 13   | 1   | 4116-#P SEE NOTE 14 | PLUG W/ BANDED BACKSHELL (304SS SHELL/GLCP-30F/FLUOROSILICONE) 8#16 PIN (Au OVER NI PLATED BeCu) MM KEYED#, 300 SERIES SS BAND INCLUDED           | Travilla in the second | REVISION BEVEL 3                                |
| 14   | 1   | 4116-#S SEE NOTE 14 | PLUG W/ BANDED BACKSHELL (304SS SHELL/GLCP-30F/FLUOROSILICONE) 8#16 SOC (Au OVER NI PLATED Becu W/SS HOOD) MM KEYED#, 300 SERIES SS BAND INCLUDED | │ PT-4116-#                                                                                                                                                                                                                                                                                                                                                                                                                                                                                                                                                                                                                                                                                                                                                                                                                                                                                                                                                                                                                                                                                                                                                                                                                                                                                                                                                                                                                                                                                                                                                                                                                                                                                                                                                                                                                                                                                                                                                                                                                                                                                                                   | PROJECTION O                                    |