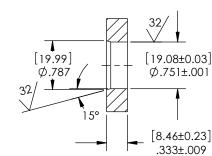

  QUALIFICATION GROMMET LEAK TEST:  $4 \pm 1$  PSI AIR EQUIVALENT, 15.0 CC/MINUTE MAXIMUM LEAKAGE WHEN INSTALLED IN A HOLE MEASURING  $\emptyset$  1.378  $\pm$ .020 [  $\emptyset$  35.0±0.5] THROUGH A FLANGE THAT IS .236±.012 [6.0±0.3] THICK.
- ALL TESTS ARE PERFORMED AT ROOM TEMPERATURE.
- ALL PARTS MUST PASS ALL TESTS.
- REFERENCE PAVE DRAWING# 5045 FOR COMPLETE SUB-ASSEMBLY DETAILS.
- APPLY IDENTIFICATION LABEL APPROXIMATELY WHERE SHOWN, INFORMATION PRINTED ON LABEL AS FOLLOWS:
  - LINE 1 = "PAVE TECHNOLOGY CO."
  - LINE 2 = "5026 REV B"
  - LINE 3 = MFG DATE: MM/DD/YY R (R = PAVE REV LEVEL)
  - LINE 4 = "DAYTON OHIO U.S.A."
- PARTS SHALL BE PACKAGED TO PREVENT DUST, DIRT, CARDBOARD, GREASE, ETC. FROM CONTAMINATING THE WIRING HARNESS.
- 10. DIMENSIONS ARE INCHES [millimeters].
- 11. REF-5045 LEAK TEST: 80 PSI, NO BUBBLES 2 MINUTES MINIMUM. A GREEN PAINT DOT INDICATES THE PART HAS PASSED THE TEST.
- 12. REF-5045 OPERATING TEMPERATURE RANGE -20 °C TO 125 °C.
- 13. COSMETIC SURFACE VOIDS NOT ON O-RING SEALING SURFACES ARE ACCEPTABLE BASED ON THE SEAL'S DIAMETER:
  - <= .5 [12.7] SEAL DIAMETER:  $\emptyset$ .035 [.89] MAX ALLOWED VOID SIZE > .5 [12.7] SEAL DIAMETER:  $\emptyset$ 0.060 [1.5] MAX ALLOWED VOID SIZE