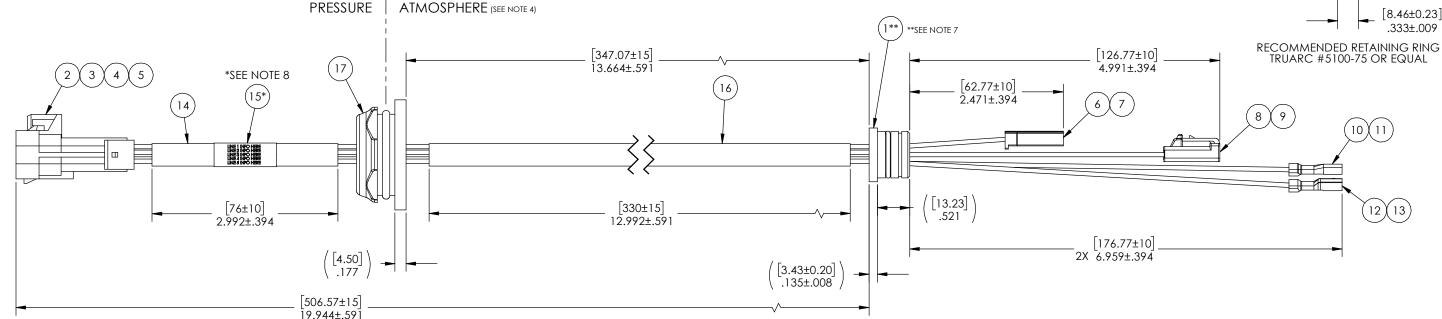

| ITEM | QTY | PART NUMBER        | DESCRIPTION                                                                  | 5026 PROJECTION (1)                                                                                                                                                                                                                                                                                                                                                                                                                                                                                                                                                                                                                                                                                                                                                                                                                                                                                                                                                                                                                                                                                                                                                                                                                                                                                                                                                                                                                                                                                                                                                                                                                                                                                                                                                                                                                                                                                                                                                                                                                                                                                                            |
|------|-----|--------------------|------------------------------------------------------------------------------|--------------------------------------------------------------------------------------------------------------------------------------------------------------------------------------------------------------------------------------------------------------------------------------------------------------------------------------------------------------------------------------------------------------------------------------------------------------------------------------------------------------------------------------------------------------------------------------------------------------------------------------------------------------------------------------------------------------------------------------------------------------------------------------------------------------------------------------------------------------------------------------------------------------------------------------------------------------------------------------------------------------------------------------------------------------------------------------------------------------------------------------------------------------------------------------------------------------------------------------------------------------------------------------------------------------------------------------------------------------------------------------------------------------------------------------------------------------------------------------------------------------------------------------------------------------------------------------------------------------------------------------------------------------------------------------------------------------------------------------------------------------------------------------------------------------------------------------------------------------------------------------------------------------------------------------------------------------------------------------------------------------------------------------------------------------------------------------------------------------------------------|
| 1    | 1   | 5045               | SPF12-E-150-6-TZ18-21-8                                                      | PART NUMBER REVISION LEVEL B                                                                                                                                                                                                                                                                                                                                                                                                                                                                                                                                                                                                                                                                                                                                                                                                                                                                                                                                                                                                                                                                                                                                                                                                                                                                                                                                                                                                                                                                                                                                                                                                                                                                                                                                                                                                                                                                                                                                                                                                                                                                                                   |
| 2    | 1   | 12124107           | CONNECTOR DELPHI 6 WAY BLACK METRI-PACK 150 SEALED MALE 14 AMPS MAX          |                                                                                                                                                                                                                                                                                                                                                                                                                                                                                                                                                                                                                                                                                                                                                                                                                                                                                                                                                                                                                                                                                                                                                                                                                                                                                                                                                                                                                                                                                                                                                                                                                                                                                                                                                                                                                                                                                                                                                                                                                                                                                                                                |
| 3    | 6   | 12045773           | TANG TERMINAL MALE SEALED DELPHI METRI-PACK 150 TIN PLATED COPPER ALLOY      | NOTED                                                                                                                                                                                                                                                                                                                                                                                                                                                                                                                                                                                                                                                                                                                                                                                                                                                                                                                                                                                                                                                                                                                                                                                                                                                                                                                                                                                                                                                                                                                                                                                                                                                                                                                                                                                                                                                                                                                                                                                                                                                                                                                          |
| 4    | 6   | 15324973           | CABLE SEAL 1 WAY DELPHI METRI-PACK INDIVIDUAL ROUND RED SILICONE             | PAVE-Seal® Cable Harnesses SPF12-E-150-6-TZ18-20T-7T                                                                                                                                                                                                                                                                                                                                                                                                                                                                                                                                                                                                                                                                                                                                                                                                                                                                                                                                                                                                                                                                                                                                                                                                                                                                                                                                                                                                                                                                                                                                                                                                                                                                                                                                                                                                                                                                                                                                                                                                                                                                           |
| 5    | 1   | 12052850           | LOCK SECONDARY TPA DELPHI 6 WAY MEDIUM GRAY METRI-PACK 150                   | fax (937) 8905165<br>www.pavetechnologyco.                                                                                                                                                                                                                                                                                                                                                                                                                                                                                                                                                                                                                                                                                                                                                                                                                                                                                                                                                                                                                                                                                                                                                                                                                                                                                                                                                                                                                                                                                                                                                                                                                                                                                                                                                                                                                                                                                                                                                                                                                                                                                     |
| 6    | 1   | 172233-1           | CONNECTOR MINI MATE-N-LOCK                                                   | 2751 Thunderhawk Court Daylon, OH 45414-3445 U.S.A. |
| 7    | 2   | 171637-1           | CONTACT SOCKET TE CONNECTIVITY MINI MATE-N-LOCK 20-16AWG TIN PLATED BRASS    | PAVE will meet the assembly and test specifications MMUSA# AG.0106777 as documented on this assembl drawing. Any changes must be approved by PAVE.                                                                                                                                                                                                                                                                                                                                                                                                                                                                                                                                                                                                                                                                                                                                                                                                                                                                                                                                                                                                                                                                                                                                                                                                                                                                                                                                                                                                                                                                                                                                                                                                                                                                                                                                                                                                                                                                                                                                                                             |
| 8    | 1   | 346027-1           | RECEPTACLE HOUSING TE CONNECTIVITY 2 WAY FASTIN-FASTON                       |                                                                                                                                                                                                                                                                                                                                                                                                                                                                                                                                                                                                                                                                                                                                                                                                                                                                                                                                                                                                                                                                                                                                                                                                                                                                                                                                                                                                                                                                                                                                                                                                                                                                                                                                                                                                                                                                                                                                                                                                                                                                                                                                |
| 9    | 2   | 42100-2            | TERMINAL FEMALE TE CONNECTIVITY 250 SERIES FASTIN-FASTON TIN PLATED BRASS    |                                                                                                                                                                                                                                                                                                                                                                                                                                                                                                                                                                                                                                                                                                                                                                                                                                                                                                                                                                                                                                                                                                                                                                                                                                                                                                                                                                                                                                                                                                                                                                                                                                                                                                                                                                                                                                                                                                                                                                                                                                                                                                                                |
| 10   | 1   | 173724-1           | TERMINAL FEMALE TE CONNECTIVITY 187 SERIES POSITIVE LOCK-EX TIN PLATED BRASS |                                                                                                                                                                                                                                                                                                                                                                                                                                                                                                                                                                                                                                                                                                                                                                                                                                                                                                                                                                                                                                                                                                                                                                                                                                                                                                                                                                                                                                                                                                                                                                                                                                                                                                                                                                                                                                                                                                                                                                                                                                                                                                                                |
| 11   | 1   | 174737-2           | INSULATION SLEEVE TE CONNECTIVITY 187 SERIES POSITIVE LOCK-EX PVC YELLOW     |                                                                                                                                                                                                                                                                                                                                                                                                                                                                                                                                                                                                                                                                                                                                                                                                                                                                                                                                                                                                                                                                                                                                                                                                                                                                                                                                                                                                                                                                                                                                                                                                                                                                                                                                                                                                                                                                                                                                                                                                                                                                                                                                |
| 12   | 1   | 175022-1           | TERMINAL FEMALE TE CONNECTIVITY 250 SERIES POSITIVE LOCK-EX TIN PLATED BRASS |                                                                                                                                                                                                                                                                                                                                                                                                                                                                                                                                                                                                                                                                                                                                                                                                                                                                                                                                                                                                                                                                                                                                                                                                                                                                                                                                                                                                                                                                                                                                                                                                                                                                                                                                                                                                                                                                                                                                                                                                                                                                                                                                |
| 13   | 1   | 174817-1           | INSULATION SLEEVE TE CONNECTIVITY 250 SERIES POSITIVE LOCK-EX PVC BLUE       |                                                                                                                                                                                                                                                                                                                                                                                                                                                                                                                                                                                                                                                                                                                                                                                                                                                                                                                                                                                                                                                                                                                                                                                                                                                                                                                                                                                                                                                                                                                                                                                                                                                                                                                                                                                                                                                                                                                                                                                                                                                                                                                                |
| 14   | 1   | 602-PVC105-0-100BK | TUBING NON-SHRINKABLE PVC ASTM D922, GRADE C BLACK .325 ID X .020 WALL       |                                                                                                                                                                                                                                                                                                                                                                                                                                                                                                                                                                                                                                                                                                                                                                                                                                                                                                                                                                                                                                                                                                                                                                                                                                                                                                                                                                                                                                                                                                                                                                                                                                                                                                                                                                                                                                                                                                                                                                                                                                                                                                                                |
| 15   | 1   | THT-10-427-3       | LABEL SELF-LAMINATING WHITE VINYL 1 INCH LONG                                |                                                                                                                                                                                                                                                                                                                                                                                                                                                                                                                                                                                                                                                                                                                                                                                                                                                                                                                                                                                                                                                                                                                                                                                                                                                                                                                                                                                                                                                                                                                                                                                                                                                                                                                                                                                                                                                                                                                                                                                                                                                                                                                                |
| 16   | 1   | PVTG.00RD          | TUBING NON-SHRINKABLE PVC ASTM D922, GRADE C RED .330 ID X .025 WALL         |                                                                                                                                                                                                                                                                                                                                                                                                                                                                                                                                                                                                                                                                                                                                                                                                                                                                                                                                                                                                                                                                                                                                                                                                                                                                                                                                                                                                                                                                                                                                                                                                                                                                                                                                                                                                                                                                                                                                                                                                                                                                                                                                |
| 17   | 1   | 5036               | GROMMET SANTOPRENE 101-55                                                    |                                                                                                                                                                                                                                                                                                                                                                                                                                                                                                                                                                                                                                                                                                                                                                                                                                                                                                                                                                                                                                                                                                                                                                                                                                                                                                                                                                                                                                                                                                                                                                                                                                                                                                                                                                                                                                                                                                                                                                                                                                                                                                                                |