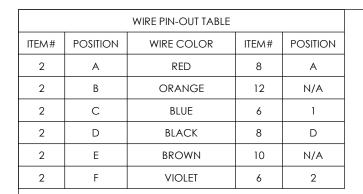

| ITEM | QTY | PART NUMBER        | DESCRIPTION                                                                  | 5026 PROJECTION (1)                                                                                                                                                                                                                                                                                                                                                                                                                                                                                                                                                                                                                                                                                                                                                                                                                                                                                                                                                                                                                                                                                                                                                                                                                                                                                                                                                                                                                                                                                                                                                                                                                                                                                                                                                                                                                                                                                                                                                                                                                                                                                                            |
|------|-----|--------------------|------------------------------------------------------------------------------|--------------------------------------------------------------------------------------------------------------------------------------------------------------------------------------------------------------------------------------------------------------------------------------------------------------------------------------------------------------------------------------------------------------------------------------------------------------------------------------------------------------------------------------------------------------------------------------------------------------------------------------------------------------------------------------------------------------------------------------------------------------------------------------------------------------------------------------------------------------------------------------------------------------------------------------------------------------------------------------------------------------------------------------------------------------------------------------------------------------------------------------------------------------------------------------------------------------------------------------------------------------------------------------------------------------------------------------------------------------------------------------------------------------------------------------------------------------------------------------------------------------------------------------------------------------------------------------------------------------------------------------------------------------------------------------------------------------------------------------------------------------------------------------------------------------------------------------------------------------------------------------------------------------------------------------------------------------------------------------------------------------------------------------------------------------------------------------------------------------------------------|
| 1    | 1   | 5045               | SPF12-E-150-6-TZ18-21-8                                                      | PART NUMBER REVISION LEVEL B                                                                                                                                                                                                                                                                                                                                                                                                                                                                                                                                                                                                                                                                                                                                                                                                                                                                                                                                                                                                                                                                                                                                                                                                                                                                                                                                                                                                                                                                                                                                                                                                                                                                                                                                                                                                                                                                                                                                                                                                                                                                                                   |
| 2    | 1   | 12124107           | CONNECTOR DELPHI 6 WAY BLACK METRI-PACK 150 SEALED MALE 14 AMPS MAX          |                                                                                                                                                                                                                                                                                                                                                                                                                                                                                                                                                                                                                                                                                                                                                                                                                                                                                                                                                                                                                                                                                                                                                                                                                                                                                                                                                                                                                                                                                                                                                                                                                                                                                                                                                                                                                                                                                                                                                                                                                                                                                                                                |
| 3    | 6   | 12045773           | TANG TERMINAL MALE SEALED DELPHI METRI-PACK 150 TIN PLATED COPPER ALLOY      | NOTED                                                                                                                                                                                                                                                                                                                                                                                                                                                                                                                                                                                                                                                                                                                                                                                                                                                                                                                                                                                                                                                                                                                                                                                                                                                                                                                                                                                                                                                                                                                                                                                                                                                                                                                                                                                                                                                                                                                                                                                                                                                                                                                          |
| 4    | 6   | 15324973           | CABLE SEAL 1 WAY DELPHI METRI-PACK INDIVIDUAL ROUND RED SILICONE             | PAVE-Seal® Cable Harnesses SPF12-E-150-6-TZ18-20T-7T                                                                                                                                                                                                                                                                                                                                                                                                                                                                                                                                                                                                                                                                                                                                                                                                                                                                                                                                                                                                                                                                                                                                                                                                                                                                                                                                                                                                                                                                                                                                                                                                                                                                                                                                                                                                                                                                                                                                                                                                                                                                           |
| 5    | 1   | 12052850           | LOCK SECONDARY TPA DELPHI 6 WAY MEDIUM GRAY METRI-PACK 150                   | fax (937) 8905165<br>www.pavetechnologyco.                                                                                                                                                                                                                                                                                                                                                                                                                                                                                                                                                                                                                                                                                                                                                                                                                                                                                                                                                                                                                                                                                                                                                                                                                                                                                                                                                                                                                                                                                                                                                                                                                                                                                                                                                                                                                                                                                                                                                                                                                                                                                     |
| 6    | 1   | 172233-1           | CONNECTOR MINI MATE-N-LOCK                                                   | 2751 Thunderhawk Court Daylon, OH 45414-3445 U.S.A. |
| 7    | 2   | 171637-1           | CONTACT SOCKET TE CONNECTIVITY MINI MATE-N-LOCK 20-16AWG TIN PLATED BRASS    | PAVE will meet the assembly and test specifications MMUSA# AG.0106777 as documented on this assembl drawing. Any changes must be approved by PAVE.                                                                                                                                                                                                                                                                                                                                                                                                                                                                                                                                                                                                                                                                                                                                                                                                                                                                                                                                                                                                                                                                                                                                                                                                                                                                                                                                                                                                                                                                                                                                                                                                                                                                                                                                                                                                                                                                                                                                                                             |
| 8    | 1   | 346027-1           | RECEPTACLE HOUSING TE CONNECTIVITY 2 WAY FASTIN-FASTON                       |                                                                                                                                                                                                                                                                                                                                                                                                                                                                                                                                                                                                                                                                                                                                                                                                                                                                                                                                                                                                                                                                                                                                                                                                                                                                                                                                                                                                                                                                                                                                                                                                                                                                                                                                                                                                                                                                                                                                                                                                                                                                                                                                |
| 9    | 2   | 42100-2            | TERMINAL FEMALE TE CONNECTIVITY 250 SERIES FASTIN-FASTON TIN PLATED BRASS    |                                                                                                                                                                                                                                                                                                                                                                                                                                                                                                                                                                                                                                                                                                                                                                                                                                                                                                                                                                                                                                                                                                                                                                                                                                                                                                                                                                                                                                                                                                                                                                                                                                                                                                                                                                                                                                                                                                                                                                                                                                                                                                                                |
| 10   | 1   | 173724-1           | TERMINAL FEMALE TE CONNECTIVITY 187 SERIES POSITIVE LOCK-EX TIN PLATED BRASS |                                                                                                                                                                                                                                                                                                                                                                                                                                                                                                                                                                                                                                                                                                                                                                                                                                                                                                                                                                                                                                                                                                                                                                                                                                                                                                                                                                                                                                                                                                                                                                                                                                                                                                                                                                                                                                                                                                                                                                                                                                                                                                                                |
| 11   | 1   | 174737-2           | INSULATION SLEEVE TE CONNECTIVITY 187 SERIES POSITIVE LOCK-EX PVC YELLOW     |                                                                                                                                                                                                                                                                                                                                                                                                                                                                                                                                                                                                                                                                                                                                                                                                                                                                                                                                                                                                                                                                                                                                                                                                                                                                                                                                                                                                                                                                                                                                                                                                                                                                                                                                                                                                                                                                                                                                                                                                                                                                                                                                |
| 12   | 1   | 175022-1           | TERMINAL FEMALE TE CONNECTIVITY 250 SERIES POSITIVE LOCK-EX TIN PLATED BRASS |                                                                                                                                                                                                                                                                                                                                                                                                                                                                                                                                                                                                                                                                                                                                                                                                                                                                                                                                                                                                                                                                                                                                                                                                                                                                                                                                                                                                                                                                                                                                                                                                                                                                                                                                                                                                                                                                                                                                                                                                                                                                                                                                |
| 13   | 1   | 174817-1           | INSULATION SLEEVE TE CONNECTIVITY 250 SERIES POSITIVE LOCK-EX PVC BLUE       |                                                                                                                                                                                                                                                                                                                                                                                                                                                                                                                                                                                                                                                                                                                                                                                                                                                                                                                                                                                                                                                                                                                                                                                                                                                                                                                                                                                                                                                                                                                                                                                                                                                                                                                                                                                                                                                                                                                                                                                                                                                                                                                                |
| 14   | 1   | 602-PVC105-0-100BK | TUBING NON-SHRINKABLE PVC ASTM D922, GRADE C BLACK .325 ID X .020 WALL       |                                                                                                                                                                                                                                                                                                                                                                                                                                                                                                                                                                                                                                                                                                                                                                                                                                                                                                                                                                                                                                                                                                                                                                                                                                                                                                                                                                                                                                                                                                                                                                                                                                                                                                                                                                                                                                                                                                                                                                                                                                                                                                                                |
| 15   | 1   | THT-10-427-3       | LABEL SELF-LAMINATING WHITE VINYL 1 INCH LONG                                |                                                                                                                                                                                                                                                                                                                                                                                                                                                                                                                                                                                                                                                                                                                                                                                                                                                                                                                                                                                                                                                                                                                                                                                                                                                                                                                                                                                                                                                                                                                                                                                                                                                                                                                                                                                                                                                                                                                                                                                                                                                                                                                                |
| 16   | 1   | PVTG.00RD          | TUBING NON-SHRINKABLE PVC ASTM D922, GRADE C RED .330 ID X .025 WALL         |                                                                                                                                                                                                                                                                                                                                                                                                                                                                                                                                                                                                                                                                                                                                                                                                                                                                                                                                                                                                                                                                                                                                                                                                                                                                                                                                                                                                                                                                                                                                                                                                                                                                                                                                                                                                                                                                                                                                                                                                                                                                                                                                |
| 17   | 1   | 5036               | GROMMET SANTOPRENE 101-55                                                    |                                                                                                                                                                                                                                                                                                                                                                                                                                                                                                                                                                                                                                                                                                                                                                                                                                                                                                                                                                                                                                                                                                                                                                                                                                                                                                                                                                                                                                                                                                                                                                                                                                                                                                                                                                                                                                                                                                                                                                                                                                                                                                                                |