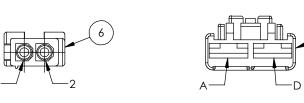

| ITEM | QTY | PART NUMBER        | DESCRIPTION                                                                  | 5026 PROJECTION (1)                                                                                                                                                                                                                                                                                                                                                                                                                                                                                                                                                                                                                                                                                                                                                                                                                                                                                                                                                                                                                                                                                                                                                                                                                                                                                                                                                                                                                                                                                                                                                                                                                                                                                                                                                                                                                                                                                                                                                                                                                                                                                                            |
|------|-----|--------------------|------------------------------------------------------------------------------|--------------------------------------------------------------------------------------------------------------------------------------------------------------------------------------------------------------------------------------------------------------------------------------------------------------------------------------------------------------------------------------------------------------------------------------------------------------------------------------------------------------------------------------------------------------------------------------------------------------------------------------------------------------------------------------------------------------------------------------------------------------------------------------------------------------------------------------------------------------------------------------------------------------------------------------------------------------------------------------------------------------------------------------------------------------------------------------------------------------------------------------------------------------------------------------------------------------------------------------------------------------------------------------------------------------------------------------------------------------------------------------------------------------------------------------------------------------------------------------------------------------------------------------------------------------------------------------------------------------------------------------------------------------------------------------------------------------------------------------------------------------------------------------------------------------------------------------------------------------------------------------------------------------------------------------------------------------------------------------------------------------------------------------------------------------------------------------------------------------------------------|
| 1    | 1   | 5045               | SPF12-E-150-6-TZ18-21-8                                                      | PART NUMBER REVISION LEVEL B                                                                                                                                                                                                                                                                                                                                                                                                                                                                                                                                                                                                                                                                                                                                                                                                                                                                                                                                                                                                                                                                                                                                                                                                                                                                                                                                                                                                                                                                                                                                                                                                                                                                                                                                                                                                                                                                                                                                                                                                                                                                                                   |
| 2    | 1   | 12124107           | CONNECTOR DELPHI 6 WAY BLACK METRI-PACK 150 SEALED MALE 14 AMPS MAX          |                                                                                                                                                                                                                                                                                                                                                                                                                                                                                                                                                                                                                                                                                                                                                                                                                                                                                                                                                                                                                                                                                                                                                                                                                                                                                                                                                                                                                                                                                                                                                                                                                                                                                                                                                                                                                                                                                                                                                                                                                                                                                                                                |
| 3    | 6   | 12045773           | TANG TERMINAL MALE SEALED DELPHI METRI-PACK 150 TIN PLATED COPPER ALLOY      | NOTED                                                                                                                                                                                                                                                                                                                                                                                                                                                                                                                                                                                                                                                                                                                                                                                                                                                                                                                                                                                                                                                                                                                                                                                                                                                                                                                                                                                                                                                                                                                                                                                                                                                                                                                                                                                                                                                                                                                                                                                                                                                                                                                          |
| 4    | 6   | 15324973           | CABLE SEAL 1 WAY DELPHI METRI-PACK INDIVIDUAL ROUND RED SILICONE             | PAVE-Seal® Cable Harnesses SPF12-E-150-6-TZ18-20T-7T                                                                                                                                                                                                                                                                                                                                                                                                                                                                                                                                                                                                                                                                                                                                                                                                                                                                                                                                                                                                                                                                                                                                                                                                                                                                                                                                                                                                                                                                                                                                                                                                                                                                                                                                                                                                                                                                                                                                                                                                                                                                           |
| 5    | 1   | 12052850           | LOCK SECONDARY TPA DELPHI 6 WAY MEDIUM GRAY METRI-PACK 150                   | fax (937) 8905165<br>www.pavetechnologyco.                                                                                                                                                                                                                                                                                                                                                                                                                                                                                                                                                                                                                                                                                                                                                                                                                                                                                                                                                                                                                                                                                                                                                                                                                                                                                                                                                                                                                                                                                                                                                                                                                                                                                                                                                                                                                                                                                                                                                                                                                                                                                     |
| 6    | 1   | 172233-1           | CONNECTOR MINI MATE-N-LOCK                                                   | 2751 Thunderhawk Court Daylon, OH 45414-3445 U.S.A. |
| 7    | 2   | 171637-1           | CONTACT SOCKET TE CONNECTIVITY MINI MATE-N-LOCK 20-16AWG TIN PLATED BRASS    | PAVE will meet the assembly and test specifications MMUSA# AG.0106777 as documented on this assembl drawing. Any changes must be approved by PAVE.                                                                                                                                                                                                                                                                                                                                                                                                                                                                                                                                                                                                                                                                                                                                                                                                                                                                                                                                                                                                                                                                                                                                                                                                                                                                                                                                                                                                                                                                                                                                                                                                                                                                                                                                                                                                                                                                                                                                                                             |
| 8    | 1   | 346027-1           | RECEPTACLE HOUSING TE CONNECTIVITY 2 WAY FASTIN-FASTON                       |                                                                                                                                                                                                                                                                                                                                                                                                                                                                                                                                                                                                                                                                                                                                                                                                                                                                                                                                                                                                                                                                                                                                                                                                                                                                                                                                                                                                                                                                                                                                                                                                                                                                                                                                                                                                                                                                                                                                                                                                                                                                                                                                |
| 9    | 2   | 42100-2            | TERMINAL FEMALE TE CONNECTIVITY 250 SERIES FASTIN-FASTON TIN PLATED BRASS    |                                                                                                                                                                                                                                                                                                                                                                                                                                                                                                                                                                                                                                                                                                                                                                                                                                                                                                                                                                                                                                                                                                                                                                                                                                                                                                                                                                                                                                                                                                                                                                                                                                                                                                                                                                                                                                                                                                                                                                                                                                                                                                                                |
| 10   | 1   | 173724-1           | TERMINAL FEMALE TE CONNECTIVITY 187 SERIES POSITIVE LOCK-EX TIN PLATED BRASS |                                                                                                                                                                                                                                                                                                                                                                                                                                                                                                                                                                                                                                                                                                                                                                                                                                                                                                                                                                                                                                                                                                                                                                                                                                                                                                                                                                                                                                                                                                                                                                                                                                                                                                                                                                                                                                                                                                                                                                                                                                                                                                                                |
| 11   | 1   | 174737-2           | INSULATION SLEEVE TE CONNECTIVITY 187 SERIES POSITIVE LOCK-EX PVC YELLOW     |                                                                                                                                                                                                                                                                                                                                                                                                                                                                                                                                                                                                                                                                                                                                                                                                                                                                                                                                                                                                                                                                                                                                                                                                                                                                                                                                                                                                                                                                                                                                                                                                                                                                                                                                                                                                                                                                                                                                                                                                                                                                                                                                |
| 12   | 1   | 175022-1           | TERMINAL FEMALE TE CONNECTIVITY 250 SERIES POSITIVE LOCK-EX TIN PLATED BRASS |                                                                                                                                                                                                                                                                                                                                                                                                                                                                                                                                                                                                                                                                                                                                                                                                                                                                                                                                                                                                                                                                                                                                                                                                                                                                                                                                                                                                                                                                                                                                                                                                                                                                                                                                                                                                                                                                                                                                                                                                                                                                                                                                |
| 13   | 1   | 174817-1           | INSULATION SLEEVE TE CONNECTIVITY 250 SERIES POSITIVE LOCK-EX PVC BLUE       |                                                                                                                                                                                                                                                                                                                                                                                                                                                                                                                                                                                                                                                                                                                                                                                                                                                                                                                                                                                                                                                                                                                                                                                                                                                                                                                                                                                                                                                                                                                                                                                                                                                                                                                                                                                                                                                                                                                                                                                                                                                                                                                                |
| 14   | 1   | 602-PVC105-0-100BK | TUBING NON-SHRINKABLE PVC ASTM D922, GRADE C BLACK .325 ID X .020 WALL       |                                                                                                                                                                                                                                                                                                                                                                                                                                                                                                                                                                                                                                                                                                                                                                                                                                                                                                                                                                                                                                                                                                                                                                                                                                                                                                                                                                                                                                                                                                                                                                                                                                                                                                                                                                                                                                                                                                                                                                                                                                                                                                                                |
| 15   | 1   | THT-10-427-3       | LABEL SELF-LAMINATING WHITE VINYL 1 INCH LONG                                |                                                                                                                                                                                                                                                                                                                                                                                                                                                                                                                                                                                                                                                                                                                                                                                                                                                                                                                                                                                                                                                                                                                                                                                                                                                                                                                                                                                                                                                                                                                                                                                                                                                                                                                                                                                                                                                                                                                                                                                                                                                                                                                                |
| 16   | 1   | PVTG.00RD          | TUBING NON-SHRINKABLE PVC ASTM D922, GRADE C RED .330 ID X .025 WALL         |                                                                                                                                                                                                                                                                                                                                                                                                                                                                                                                                                                                                                                                                                                                                                                                                                                                                                                                                                                                                                                                                                                                                                                                                                                                                                                                                                                                                                                                                                                                                                                                                                                                                                                                                                                                                                                                                                                                                                                                                                                                                                                                                |
| 17   | 1   | 5036               | GROMMET SANTOPRENE 101-55                                                    |                                                                                                                                                                                                                                                                                                                                                                                                                                                                                                                                                                                                                                                                                                                                                                                                                                                                                                                                                                                                                                                                                                                                                                                                                                                                                                                                                                                                                                                                                                                                                                                                                                                                                                                                                                                                                                                                                                                                                                                                                                                                                                                                |