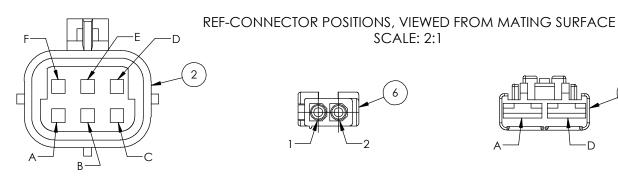

| ITEM | QTY | PART NUMBER        | DESCRIPTION                                                                  | 5026 PROJECTION (1)                                                                                                                                                                                                                                                                                                                                                                                                                                                                                                                                                                                                                                                                                                                                                                                                                                                                                                                                                                                                                                                                                                                                                                                                                                                                                                                                                                                                                                                                                                                                                                                                                                                                                                                                                                                                                                                                                                                                                                                                                                                                                                            |
|------|-----|--------------------|------------------------------------------------------------------------------|--------------------------------------------------------------------------------------------------------------------------------------------------------------------------------------------------------------------------------------------------------------------------------------------------------------------------------------------------------------------------------------------------------------------------------------------------------------------------------------------------------------------------------------------------------------------------------------------------------------------------------------------------------------------------------------------------------------------------------------------------------------------------------------------------------------------------------------------------------------------------------------------------------------------------------------------------------------------------------------------------------------------------------------------------------------------------------------------------------------------------------------------------------------------------------------------------------------------------------------------------------------------------------------------------------------------------------------------------------------------------------------------------------------------------------------------------------------------------------------------------------------------------------------------------------------------------------------------------------------------------------------------------------------------------------------------------------------------------------------------------------------------------------------------------------------------------------------------------------------------------------------------------------------------------------------------------------------------------------------------------------------------------------------------------------------------------------------------------------------------------------|
| 1    | 1   | 5045               | SPF12-E-150-6-TZ18-21-8                                                      | PART NUMBER REVISION LEVEL B                                                                                                                                                                                                                                                                                                                                                                                                                                                                                                                                                                                                                                                                                                                                                                                                                                                                                                                                                                                                                                                                                                                                                                                                                                                                                                                                                                                                                                                                                                                                                                                                                                                                                                                                                                                                                                                                                                                                                                                                                                                                                                   |
| 2    | 1   | 12124107           | CONNECTOR DELPHI 6 WAY BLACK METRI-PACK 150 SEALED MALE 14 AMPS MAX          |                                                                                                                                                                                                                                                                                                                                                                                                                                                                                                                                                                                                                                                                                                                                                                                                                                                                                                                                                                                                                                                                                                                                                                                                                                                                                                                                                                                                                                                                                                                                                                                                                                                                                                                                                                                                                                                                                                                                                                                                                                                                                                                                |
| 3    | 6   | 12045773           | TANG TERMINAL MALE SEALED DELPHI METRI-PACK 150 TIN PLATED COPPER ALLOY      | NOTED                                                                                                                                                                                                                                                                                                                                                                                                                                                                                                                                                                                                                                                                                                                                                                                                                                                                                                                                                                                                                                                                                                                                                                                                                                                                                                                                                                                                                                                                                                                                                                                                                                                                                                                                                                                                                                                                                                                                                                                                                                                                                                                          |
| 4    | 6   | 15324973           | CABLE SEAL 1 WAY DELPHI METRI-PACK INDIVIDUAL ROUND RED SILICONE             | PAVE-Seal® Cable Harnesses SPF12-E-150-6-TZ18-20T-7T                                                                                                                                                                                                                                                                                                                                                                                                                                                                                                                                                                                                                                                                                                                                                                                                                                                                                                                                                                                                                                                                                                                                                                                                                                                                                                                                                                                                                                                                                                                                                                                                                                                                                                                                                                                                                                                                                                                                                                                                                                                                           |
| 5    | 1   | 12052850           | LOCK SECONDARY TPA DELPHI 6 WAY MEDIUM GRAY METRI-PACK 150                   | fax (937) 8905165<br>www.pavetechnologyco.                                                                                                                                                                                                                                                                                                                                                                                                                                                                                                                                                                                                                                                                                                                                                                                                                                                                                                                                                                                                                                                                                                                                                                                                                                                                                                                                                                                                                                                                                                                                                                                                                                                                                                                                                                                                                                                                                                                                                                                                                                                                                     |
| 6    | 1   | 172233-1           | CONNECTOR MINI MATE-N-LOCK                                                   | 2751 Thunderhawk Court Daylon, OH 45414-3445 U.S.A. |
| 7    | 2   | 171637-1           | CONTACT SOCKET TE CONNECTIVITY MINI MATE-N-LOCK 20-16AWG TIN PLATED BRASS    | PAVE will meet the assembly and test specifications MMUSA# AG.0106777 as documented on this assembl drawing. Any changes must be approved by PAVE.                                                                                                                                                                                                                                                                                                                                                                                                                                                                                                                                                                                                                                                                                                                                                                                                                                                                                                                                                                                                                                                                                                                                                                                                                                                                                                                                                                                                                                                                                                                                                                                                                                                                                                                                                                                                                                                                                                                                                                             |
| 8    | 1   | 346027-1           | RECEPTACLE HOUSING TE CONNECTIVITY 2 WAY FASTIN-FASTON                       |                                                                                                                                                                                                                                                                                                                                                                                                                                                                                                                                                                                                                                                                                                                                                                                                                                                                                                                                                                                                                                                                                                                                                                                                                                                                                                                                                                                                                                                                                                                                                                                                                                                                                                                                                                                                                                                                                                                                                                                                                                                                                                                                |
| 9    | 2   | 42100-2            | TERMINAL FEMALE TE CONNECTIVITY 250 SERIES FASTIN-FASTON TIN PLATED BRASS    |                                                                                                                                                                                                                                                                                                                                                                                                                                                                                                                                                                                                                                                                                                                                                                                                                                                                                                                                                                                                                                                                                                                                                                                                                                                                                                                                                                                                                                                                                                                                                                                                                                                                                                                                                                                                                                                                                                                                                                                                                                                                                                                                |
| 10   | 1   | 173724-1           | TERMINAL FEMALE TE CONNECTIVITY 187 SERIES POSITIVE LOCK-EX TIN PLATED BRASS |                                                                                                                                                                                                                                                                                                                                                                                                                                                                                                                                                                                                                                                                                                                                                                                                                                                                                                                                                                                                                                                                                                                                                                                                                                                                                                                                                                                                                                                                                                                                                                                                                                                                                                                                                                                                                                                                                                                                                                                                                                                                                                                                |
| 11   | 1   | 174737-2           | INSULATION SLEEVE TE CONNECTIVITY 187 SERIES POSITIVE LOCK-EX PVC YELLOW     |                                                                                                                                                                                                                                                                                                                                                                                                                                                                                                                                                                                                                                                                                                                                                                                                                                                                                                                                                                                                                                                                                                                                                                                                                                                                                                                                                                                                                                                                                                                                                                                                                                                                                                                                                                                                                                                                                                                                                                                                                                                                                                                                |
| 12   | 1   | 175022-1           | TERMINAL FEMALE TE CONNECTIVITY 250 SERIES POSITIVE LOCK-EX TIN PLATED BRASS |                                                                                                                                                                                                                                                                                                                                                                                                                                                                                                                                                                                                                                                                                                                                                                                                                                                                                                                                                                                                                                                                                                                                                                                                                                                                                                                                                                                                                                                                                                                                                                                                                                                                                                                                                                                                                                                                                                                                                                                                                                                                                                                                |
| 13   | 1   | 174817-1           | INSULATION SLEEVE TE CONNECTIVITY 250 SERIES POSITIVE LOCK-EX PVC BLUE       |                                                                                                                                                                                                                                                                                                                                                                                                                                                                                                                                                                                                                                                                                                                                                                                                                                                                                                                                                                                                                                                                                                                                                                                                                                                                                                                                                                                                                                                                                                                                                                                                                                                                                                                                                                                                                                                                                                                                                                                                                                                                                                                                |
| 14   | 1   | 602-PVC105-0-100BK | TUBING NON-SHRINKABLE PVC ASTM D922, GRADE C BLACK .325 ID X .020 WALL       |                                                                                                                                                                                                                                                                                                                                                                                                                                                                                                                                                                                                                                                                                                                                                                                                                                                                                                                                                                                                                                                                                                                                                                                                                                                                                                                                                                                                                                                                                                                                                                                                                                                                                                                                                                                                                                                                                                                                                                                                                                                                                                                                |
| 15   | 1   | THT-10-427-3       | LABEL SELF-LAMINATING WHITE VINYL 1 INCH LONG                                |                                                                                                                                                                                                                                                                                                                                                                                                                                                                                                                                                                                                                                                                                                                                                                                                                                                                                                                                                                                                                                                                                                                                                                                                                                                                                                                                                                                                                                                                                                                                                                                                                                                                                                                                                                                                                                                                                                                                                                                                                                                                                                                                |
| 16   | 1   | PVTG.00RD          | TUBING NON-SHRINKABLE PVC ASTM D922, GRADE C RED .330 ID X .025 WALL         |                                                                                                                                                                                                                                                                                                                                                                                                                                                                                                                                                                                                                                                                                                                                                                                                                                                                                                                                                                                                                                                                                                                                                                                                                                                                                                                                                                                                                                                                                                                                                                                                                                                                                                                                                                                                                                                                                                                                                                                                                                                                                                                                |
| 17   | 1   | 5036               | GROMMET SANTOPRENE 101-55                                                    |                                                                                                                                                                                                                                                                                                                                                                                                                                                                                                                                                                                                                                                                                                                                                                                                                                                                                                                                                                                                                                                                                                                                                                                                                                                                                                                                                                                                                                                                                                                                                                                                                                                                                                                                                                                                                                                                                                                                                                                                                                                                                                                                |