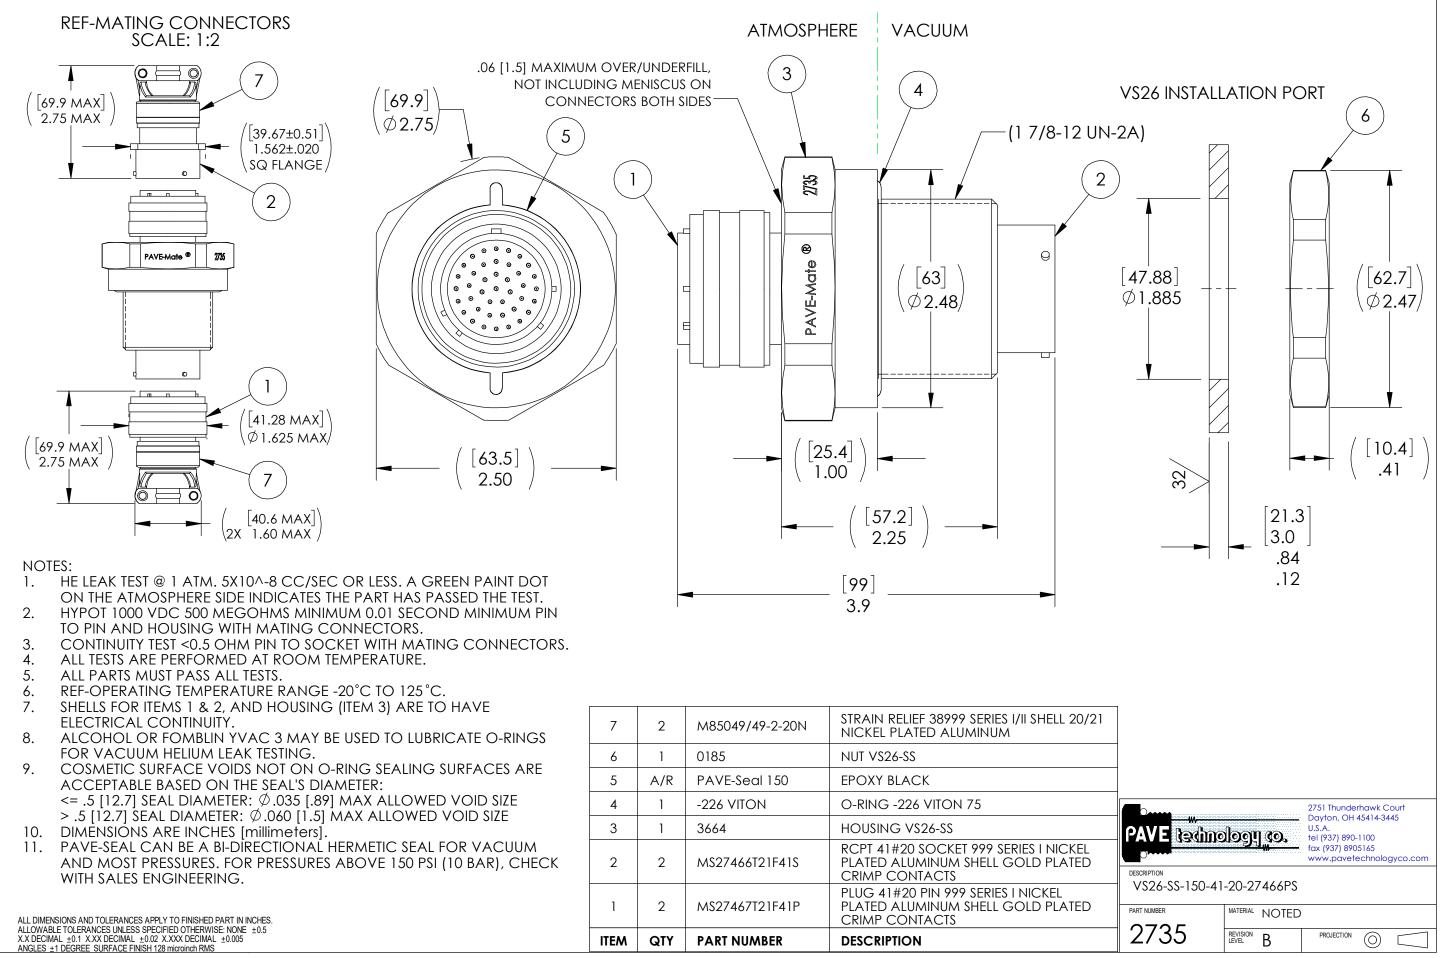

| 6 1   5 A/R   4 1   3 1   2 2   1 2 |                 |                                                                                              |
|-------------------------------------|-----------------|----------------------------------------------------------------------------------------------|
| 5   A/R     4   1     3   1         | MS27467T21F41P  | PLUG 41#20 PIN 999 SERIES I NICKEL<br>PLATED ALUMINUM SHELL GOLD PLATED<br>CRIMP CONTACTS    |
| 5   A/R     4   1                   | MS27466T21F41S  | RCPT 41#20 SOCKET 999 SERIES I NICKEL<br>PLATED ALUMINUM SHELL GOLD PLATED<br>CRIMP CONTACTS |
| 5 A/R                               | 3664            | HOUSING VS26-SS                                                                              |
|                                     | -226 VITON      | O-RING -226 VITON 75                                                                         |
| 6 1                                 | PAVE-Seal 150   | EPOXY BLACK                                                                                  |
|                                     | 0185            | NUT VS26-SS                                                                                  |
| 7 2                                 | M85049/49-2-20N | STRAIN RELIEF 38999 SERIES I/II SHELL 20/21<br>NICKEL PLATED ALUMINUM                        |