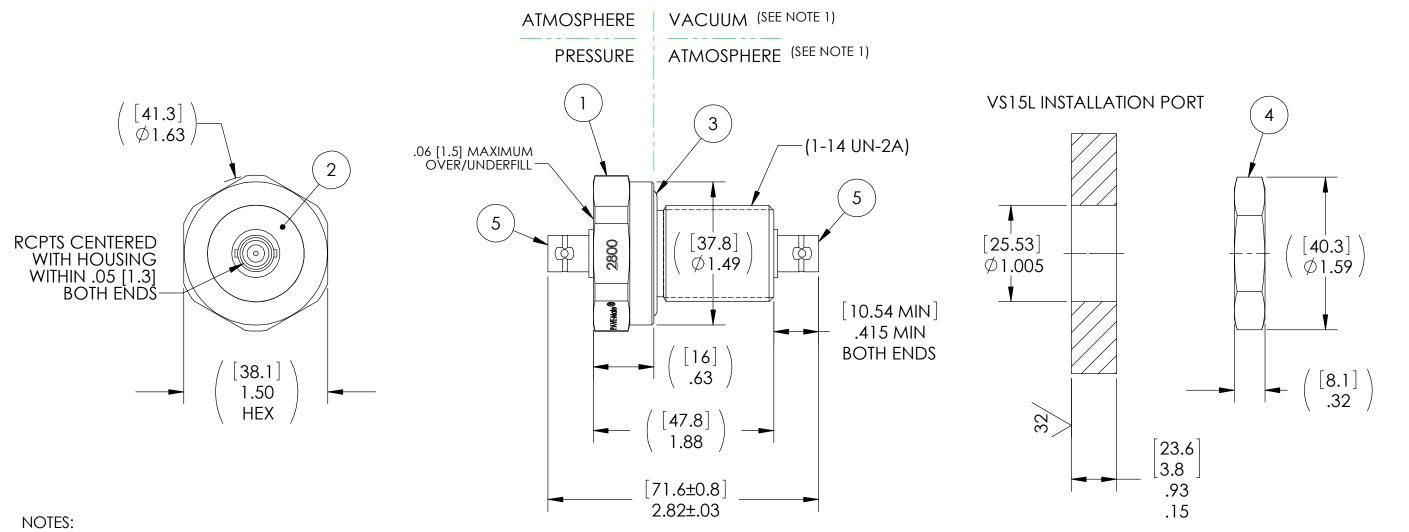

1. PARTS ARE LEAK TESTED AS FOLLOWS:

FOR 2800 ONLY: HE LEAK TEST @1 ATM. 1X10^-8 CC/SEC OR LESS. FOR 2800HP ONLY: 1300 PSI HEX SIDE, NO N2 BUBBLES 30 SECONDS MINIMUM.

A GREEN PAINT DOT INDICATES THE PART HAS PASSED THE SPECIFIED LEAK TEST.

- 2. HYPOT 630 VDC 500 MEGOHMS MINIMUM 0.01 SECOND MINIMUM WITH MATING CONNECTORS, CENTER CONDUCTOR TO SHIELD TO HOUSING. (SHIELD IS FLOATING)
- 3. ALL TESTS ARE PERFORMED AT ROOM TEMPERATURE.
- 4. ALL PARTS MUST PASS ALL TESTS.
- 5. CONTINUITY TEST WITH MATING CONNECTORS 1.0  $\Omega$  MAX, CENTER CONDUCTOR & SHIELD, END TO END.
- 6. REF-OPERATING TEMPERATURE RANGE -20 °C TO 125 °C.
- 7. COSMETIC SURFACE VOIDS NOT ON O-RING SEALING SURFACES ARE ACCEPTABLE BASED ON THE SEAL'S DIAMETER: <=.5 [12.7] SEAL DIAMETER:  $\emptyset$ .035 [.89] MAX ALLOWED VOID SIZE >.5 [12.7] SEAL DIAMETER:  $\emptyset$ .060 [1.5] MAX ALLOWED VOID SIZE
- 8. DIMENSIONS ARE INCHES [millimeters].
- 9. PAVE-SEAL CAN BE A BI-DIRECTIONAL HERMETIC SEAL FOR VACUUM AND MOST PRESSURES. FOR PRESSURES ABOVE 150 PSI (10 BAR), CHECK WITH SALES ENGINEERING.

| 2   31-221-75RFX   RCF1 73 OHM BINC AMPHENOL   Dayton, Ous. A.   Let (937) 85   | ION (i)                          |  |
|------------------------------------------------------------------------------------------------------------------------------------------------------------------------------------------------------------------------------------------------------------------------------------------------------------------------------------------------------------------------------------------------------------------------------------------------------------------------------------------------------------------------------------------------------------------------------------------------------------------------------------------------------------------------------------------------------------------------------------------------------------------------------------------------------------------------------------------------------------------------------------------------------------------------------------------------------------------------------------------------------------------------------------------------------------------------------------------------------------------------------------------------------------------------------------------------------------------------------------------------------------------------------------------------------------------------------------------------------------------------------------------------------------------------------------------------------------------------------------------------------------------------------------------------------------------------------------------------------------------------------------------------------------------------------------------------------------------------------------------------------------------------------------------------------------------------------------------------------------------------------------------------------------------------------------------------------------------------------------------------------------------------------------------------------------------------------------------------------------------------------|----------------------------------|--|
| S   2   31-221-75RFX   RCF1 73 OHM BINC AMPRENOL   Dayton, O U.S.A.   1   0183   NUT VS15-SS   PAVE Lectional Lection   Dayton, O U.S.A.   tel (937) 8   fax (937) 8   f |                                  |  |
| 3   2   31-221-75RFX   RCF1 73 OHM BINC AMPRIENOL   Dayton, O U.S.A.   Let (937) 85   fax (937 | V\$15L-SS-150-1-BNC-BNC (75 OHM) |  |
| 4 1 0183 NUT VS15-SS PAVE Lechnology (0. tel (937) 85                                                                                                                                                                                                                                                                                                                                                                                                                                                                                                                                                                                                                                                                                                                                                                                                                                                                                                                                                                                                                                                                                                                                                                                                                                                                                                                                                                                                                                                                                                                                                                                                                                                                                                                                                                                                                                                                                                                                                                                                                                                                        | vetechnologyco.com               |  |
| 5 Z SI-ZZI-75KFX KCFI /5 OFIMI BING AMPHENOL                                                                                                                                                                                                                                                                                                                                                                                                                                                                                                                                                                                                                                                                                                                                                                                                                                                                                                                                                                                                                                                                                                                                                                                                                                                                                                                                                                                                                                                                                                                                                                                                                                                                                                                                                                                                                                                                                                                                                                                                                                                                                 |                                  |  |
| 07777                                                                                                                                                                                                                                                                                                                                                                                                                                                                                                                                                                                                                                                                                                                                                                                                                                                                                                                                                                                                                                                                                                                                                                                                                                                                                                                                                                                                                                                                                                                                                                                                                                                                                                                                                                                                                                                                                                                                                                                                                                                                                                                        | nderhawk Court<br>OH 45414-3445  |  |

ALL DIMENSIONS AND TOLERANCES APPLY TO FINISHED PART IN INCHES. ALLOWABILE TOLERANCES UNLESS SPECIFIED OTHERWISE: NONE  $\pm 0.5$  X.X DECIMAL  $\pm 0.1$  X.XX DECIMAL  $\pm 0.02$  X.XXX DECIMAL  $\pm 0.005$  ANGLES  $\pm 1$  DEGREE SURFACE FINISH 128 microinch RMS