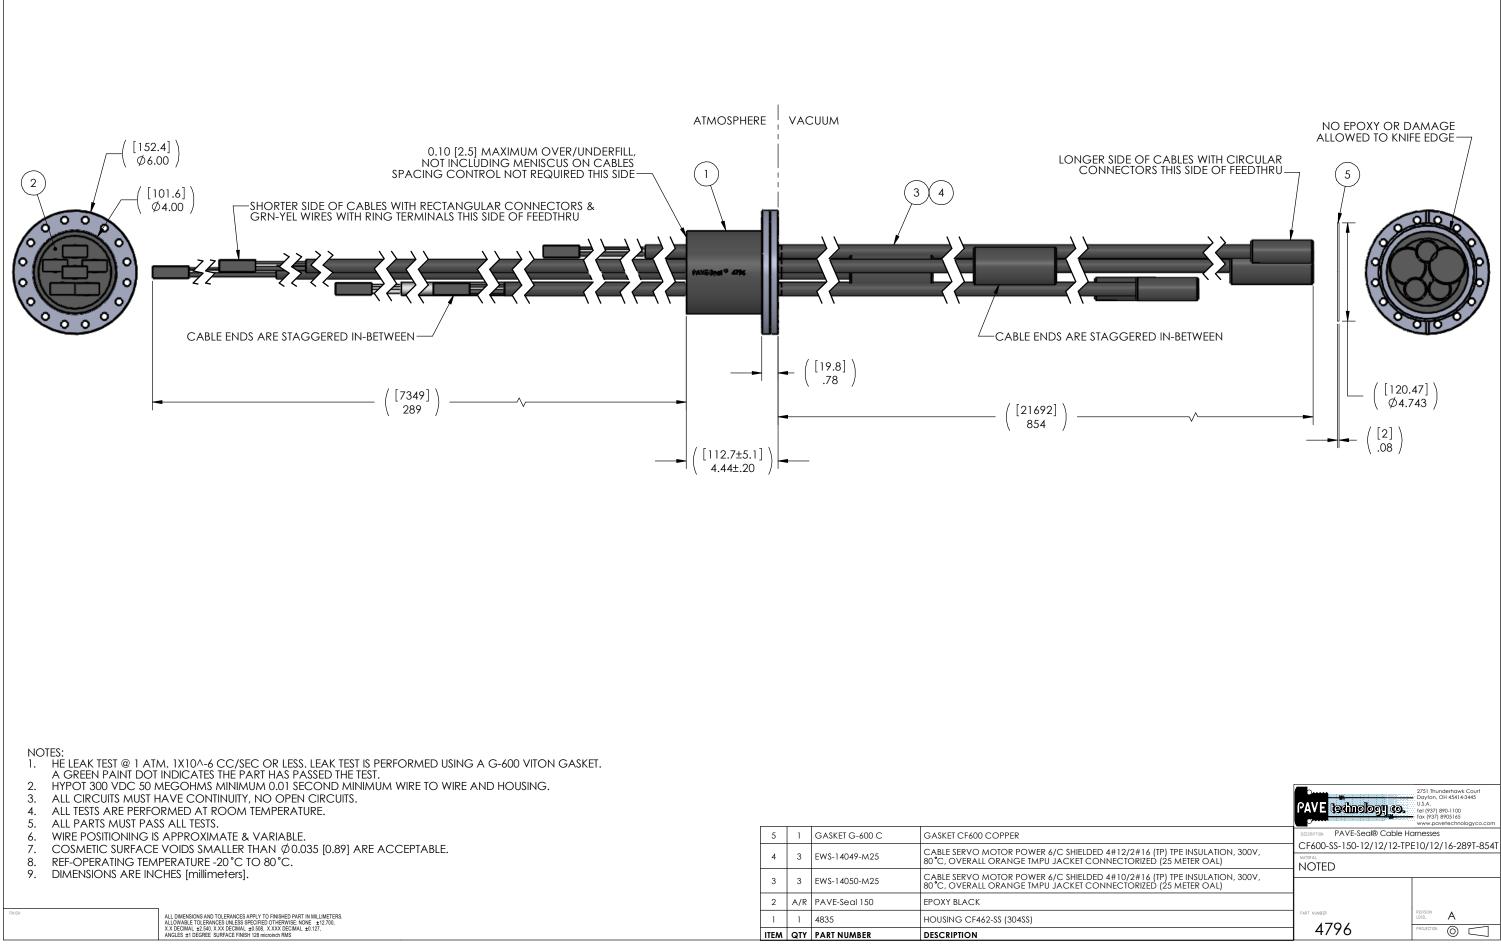

| ITEM | QTY | PART NUMBER    | DESCRIPTION                                                                              |
|------|-----|----------------|------------------------------------------------------------------------------------------|
| 1    | 1   | 4835           | HOUSING CF462-SS (304SS)                                                                 |
| 2    | A/R | PAVE-Seal 150  | EPOXY BLACK                                                                              |
| 3    | 3   | EWS-14050-M25  | CABLE SERVO MOTOR POWER 6/C SHIELDED 4#10/2<br>80°C, OVERALL ORANGE TMPU JACKET CONNECTO |
| 4    | 3   | EWS-14049-M25  | CABLE SERVO MOTOR POWER 6/C SHIELDED 4#12/2<br>80°C, OVERALL ORANGE TMPU JACKET CONNECTO |
| 5    | 1   | GASKET G-600 C | GASKET CF600 COPPER                                                                      |

| ALL DIMENSIONS AND TOLERANGES APPLY TO FINISHED PART IN MILLIMETER |
|--------------------------------------------------------------------|
| ALLOWABLE TOLERANCES UNLESS SPECIFIED OTHERWISE: NONE ±12.700,     |
| X.X DECIMAL ±2.540, X.XX DECIMAL ±0.508, X.XXX DECIMAL ±0.127,     |
| ANGLES +1 DECREE SURFACE FINISH 128 microinch PMS                  |