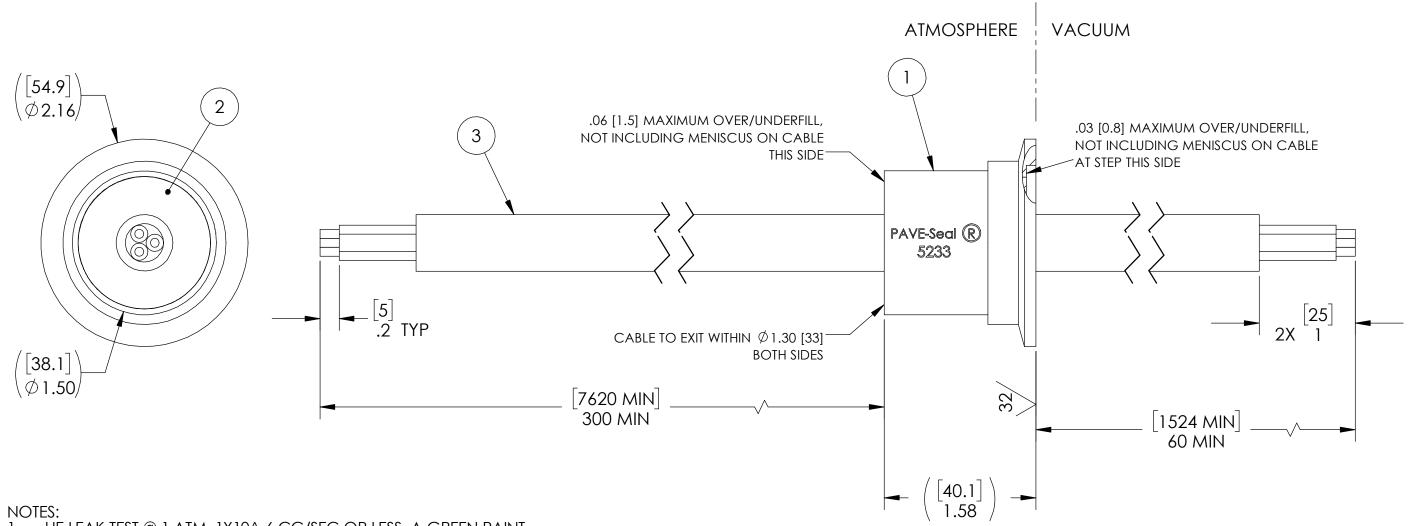

- HE LEAK TEST @ 1 ATM. 1X10^-6 CC/SEC OR LESS. A GREEN PAINT DOT ON THE ATMOSPHERE SIDE INDICATES THE PART HAS PASSED THE TEST.
- HYPOT 630 VDC 500 MEGOHMS MINIMUM 0.01 SECOND MINIMUM WIRE TO WIRE AND HOUSING.
- ALL TESTS ARE PERFORMED AT ROOM TEMPERATURE.
- ALL PARTS MUST PASS ALL TESTS.
- CABLE POSITIONING IS APPROXIMATE & VARIABLE.
- CABLE IS NOT REQUIRED TO BEND SHARPLY AT EPOXY SEAL SURFACE.
- COSMETIC SURFACE VOIDS NOT ON O-RING SEALING SURFACES ARE ACCEPTABLE BASED ON THE SEAL'S DIAMETER: <= .5 [12.7] SEAL DIAMETER:  $\emptyset$ .035 [.89] MAX ALLOWED VOID SIZE > .5 [12.7] SEAL DIAMETER:  $\emptyset$ .060 [1.5] MAX ALLOWED VOID SIZE REF-OPERATING TEMPERATURE RANGE -20 °C TO 90 °C.
- DIMENSIONS ARE INCHES [millimeters].
- PAVE-SEAL CAN BE A BI-DIRECTIONAL HERMETIC SEAL FOR VACUUM AND MOST PRESSURES. FOR PRESSURES ABOVE 150 PSI (10 BAR), CHECK WITH SALES ENGINEERING.

| ITEM | QTY | PART NUMBER   | DESCRIPTION                                                     | PART NUMBER             | MATERIAL NOTED  REVISION PROJECTION (CIVEL - P |                                                                         |
|------|-----|---------------|-----------------------------------------------------------------|-------------------------|--------------------------------------------------------------------------------------------------------------------------------------------------------------------------------------------------------------------------------------------------------------------------------------------------------------------------------------------------------------------------------------------------------------------------------------------------------------------------------------------------------------------------------------------------------------------------------------------------------------------------------------------------------------------------------------------------------------------------------------------------------------------------------------------------------------------------------------------------------------------------------------------------------------------------------------------------------------------------------------------------------------------------------------------------------------------------------------------------------------------------------------------------------------------------------------------------------------------------------------------------------------------------------------------------------------------------------------------------------------------------------------------------------------------------------------------------------------------------------------------------------------------------------------------------------------------------------------------------------------------------------------------------------------------------------------------------------------------------------------------------------------------------------------------------------------------------------------------------------------------------------------------------------------------------------------------------------------------------------------------------------------------------------------------------------------------------------------------------------------------------------|-------------------------------------------------------------------------|
| 1    | 1   | 3583          | HOUSING NW40-SS                                                 | DESCRIPTION NW40-SS-150 | -3-EP12-300-60                                                                                                                                                                                                                                                                                                                                                                                                                                                                                                                                                                                                                                                                                                                                                                                                                                                                                                                                                                                                                                                                                                                                                                                                                                                                                                                                                                                                                                                                                                                                                                                                                                                                                                                                                                                                                                                                                                                                                                                                                                                                                                                 |                                                                         |
| 2    | A/R | PAVE-Seal 150 | EPOXY BLACK                                                     | PAVE Gedin              | <u> </u>                                                                                                                                                                                                                                                                                                                                                                                                                                                                                                                                                                                                                                                                                                                                                                                                                                                                                                                                                                                                                                                                                                                                                                                                                                                                                                                                                                                                                                                                                                                                                                                                                                                                                                                                                                                                                                                                                                                                                                                                                                                                                                                       | U.S.A.  tel (937) 890-1100  fax (937) 8905165  www.pavetechnologyco.com |
| 3    | 1   | SOOW 12/3     | CABLE SOOW 3/C #12 BARE COPPER EPDM INSULATION BLACK CPE JACKET |                         |                                                                                                                                                                                                                                                                                                                                                                                                                                                                                                                                                                                                                                                                                                                                                                                                                                                                                                                                                                                                                                                                                                                                                                                                                                                                                                                                                                                                                                                                                                                                                                                                                                                                                                                                                                                                                                                                                                                                                                                                                                                                                                                                | 2751 Thunderhawk Court<br>Dayton, OH 45414-3445                         |