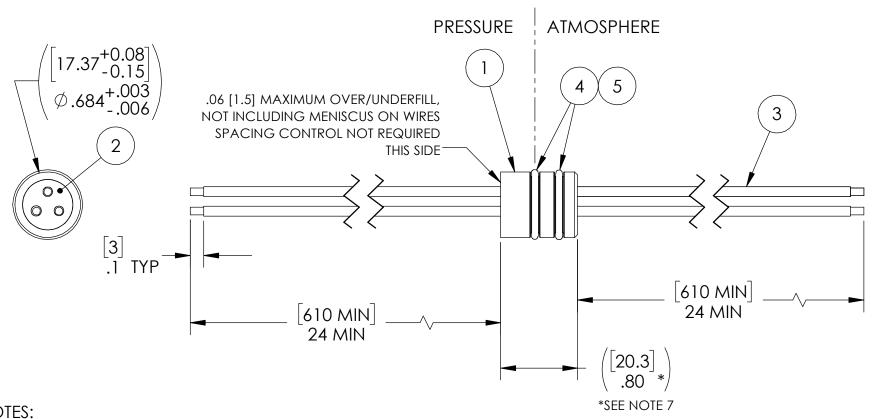

SP11M INSTALLATION PORT

TRUARC N5000-75 OR EQUAL

## NOTES:

- LEAK TEST: 1000 PSI, NO N2 BUBBLES 2 MINUTES MINIMUM. A GREEN PAINT DOT INDICATES THE PART HAS PASSED THE TEST.
- 2. HYPOT 630 VDC 500 MEGOHMS MINIMUM 0.01 SECOND MINIMUM WIRE TO WIRE.
- ALL TESTS ARE PERFORMED AT ROOM TEMPERATURE.
- ALL PARTS MUST PASS ALL TESTS.
- 5. WIRE POSITIONING IS APPROXIMATE & VARIABLE, WIRES ARE NOT REQUIRED TO BEND SHARPLY AT EPOXY SEAL SURFACE.
- 6. COSMETIC SURFACE VOIDS NOT ON O-RING SEALING SURFACES ARE ACCEPTABLE BASED ON THE SEAL'S DIAMETER: <= .5 [12.7] SEAL DIAMETER:  $\emptyset$ .035 [.89] MAX ALLOWED VOID SIZE > .5 [12.7] SEAL DIAMETER:  $\emptyset$  .060 [1.5] MAX ALLOWED VOID SIZE
- 7. DIMENSION IS OVER-ALL-LENGTH EXCLUDING OVERFILL ON PRESSURE SIDE OF HOUSING.
- 8. REF-OPERATING TEMPERATURE RANGE -20°C TO 125°C.
- 9. REF-PARTS ARE DEFLASHED ON PARTING LINE +0.005 [0.13] MAXIMUM.
- 10. DIMENSIONS ARE INCHES [millimeters].11. PAVE-SEAL CAN BE A BI-DIRECTIONAL HERMETIC SEAL FOR VACUUM AND MOST PRESSURES. FOR PRESSURES ABOVE 150 PSI (10 BAR), CHECK WITH SALES ENGINEERING.

|      |     |               |                                         | PART NUMBER     |    |
|------|-----|---------------|-----------------------------------------|-----------------|----|
| ITEM | QTY | PART NUMBER   | DESCRIPTION                             | SP11M-E-150-3-T |    |
| 1    | 1   | 1374M         | HOUSING SP11M-E                         | DESCRIPTION     | _  |
| 2    | A/R | PAVE-Seal 150 | EPOXY BLACK                             | PAVE techno     | ٥J |
| 3    | 3   | TZ12 WHT      | WIRE TZ12 MIL-W-22759/32-12-9 37/28 STR |                 |    |
| 4    | 2   | -015 VITON    | O-RING -015 VITON 75 BROWN ONLY         |                 |    |
| 5    | A/R | PARKER O-LUBE | LUBRICANT O-RING BARIUM-BASED           |                 |    |
|      |     |               |                                         |                 |    |