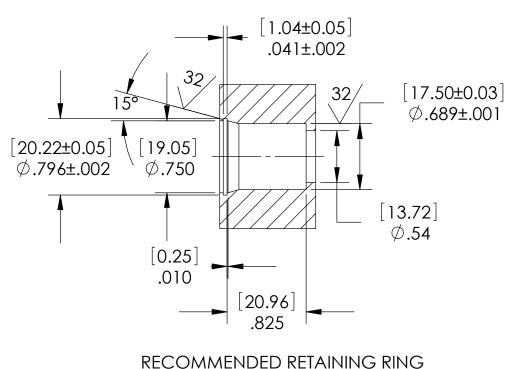

SP11M INSTALLATION PORT



TRUARC N5000-75 OR EQUAL

## NOTES:

- LEAK TEST: 1000 PSI, NO N2 BUBBLES 2 MINUTES MINIMUM. A GREEN PAINT DOT INDICATES THE PART HAS PASSED THE TEST.
- 2. HYPOT 630 VDC 500 MEGOHMS MINIMUM 0.01 SECOND MINIMUM WIRE TO WIRE.
- ALL TESTS ARE PERFORMED AT ROOM TEMPERATURE.
- ALL PARTS MUST PASS ALL TESTS.
- 5. WIRE POSITIONING IS APPROXIMATE & VARIABLE, WIRES ARE NOT REQUIRED TO BEND SHARPLY AT EPOXY SEAL SURFACE.
- 6. COSMETIC SURFACE VOIDS NOT ON O-RING SEALING SURFACES ARE ACCEPTABLE BASED ON THE SEAL'S DIAMETER: <= .5 [12.7] SEAL DIAMETER:  $\emptyset$ .035 [.89] MAX ALLOWED VOID SIZE > .5 [12.7] SEAL DIAMETER:  $\emptyset$  .060 [1.5] MAX ALLOWED VOID SIZE
- 7. DIMENSION IS OVER-ALL-LENGTH EXCLUDING OVERFILL ON PRESSURE SIDE OF HOUSING.
- 8. REF-OPERATING TEMPERATURE RANGE -20°C TO 125