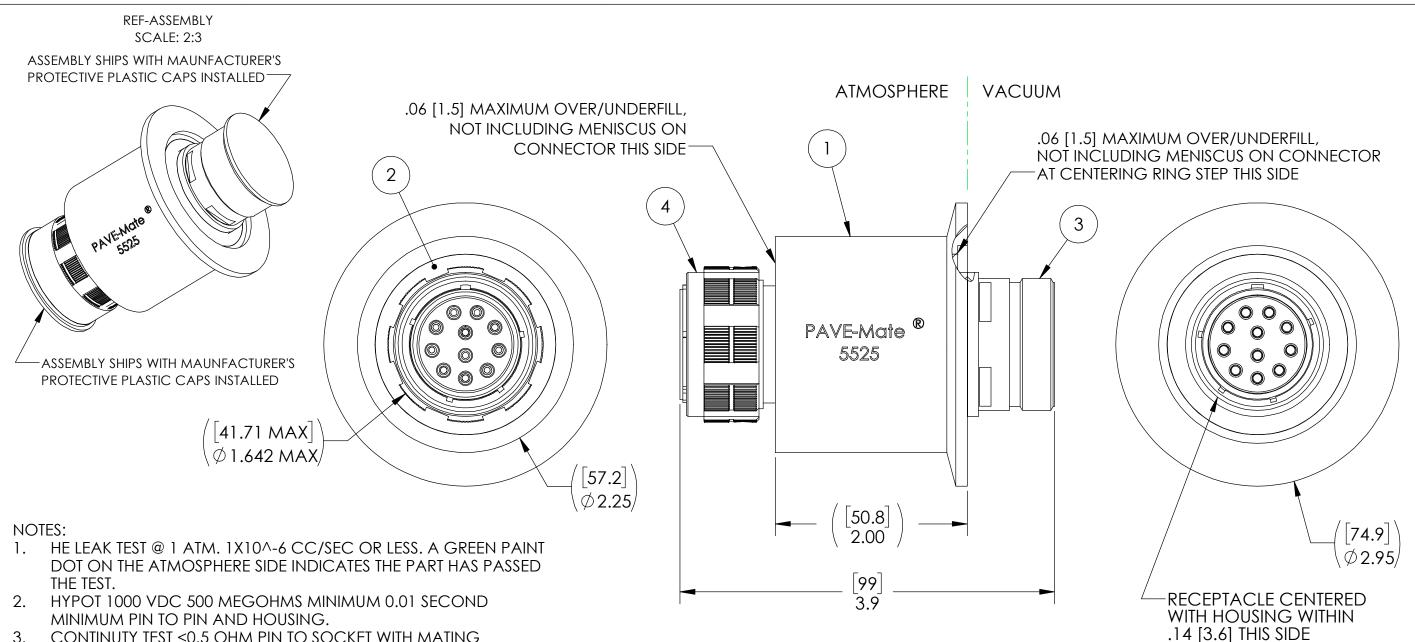

- 3. CONTINUTY TEST <0.5 OHM PIN TO SOCKET WITH MATING CONNECTORS.
- 4. ALCOHOL OR FOMBLIN YVAC 3 MAY BE USED TO LUBRICATE O-RINGS FOR VACUUM HELIUM LEAK TESTING.
- 5. ALL TESTS ARE PERFORMED AT ROOM TEMPERATURE.
- ALL PARTS MUST PASS ALL TESTS.
- 7. COSMETIC SURFACE VOIDS NOT ON O-RING SEALING SURFACES ARE ACCEPTABLE BASED ON THE SEAL'S DIAMETER: <=.5 [12.7] SEAL DIAMETER:  $\emptyset$ .035 [.89] MAX ALLOWED VOID SIZE > .5 [12.7] SEAL DIAMETER:  $\emptyset$ .060 [1.5] MAX ALLOWED VOID SIZE
- 8. REF-OPERATING TEMPERATURE RANGE -20°C TO 125°C.
- 9. DIMENSIONS ARE INCHES [millimeters].
- 10. PAVE-SEAL CAN BE A BI-DIRECTIONAL HERMETIC SEAL FOR VACUUM AND MOST PRESSURES. FOR PRESSURES ABOVE 150 PSI (10 BAR), CHECK WITH SALES ENGINEERING.

|      |     |               |                                                                                       | 5525                                                                                                                                                                                                                                                                                                                                                                                                                                                                                                                                                                                                                                                                                                                                                                                                                                                                                                                                                                                                                                                                                                                                                                                                                                                                                                                                                                                                                                                                                                                                                                                                                                                                                                                                                                                                                                                                                                                                                                                                                                                                                                                           | REVISION<br>LEVEL — | PROJECTION (O)                                      |
|------|-----|---------------|---------------------------------------------------------------------------------------|--------------------------------------------------------------------------------------------------------------------------------------------------------------------------------------------------------------------------------------------------------------------------------------------------------------------------------------------------------------------------------------------------------------------------------------------------------------------------------------------------------------------------------------------------------------------------------------------------------------------------------------------------------------------------------------------------------------------------------------------------------------------------------------------------------------------------------------------------------------------------------------------------------------------------------------------------------------------------------------------------------------------------------------------------------------------------------------------------------------------------------------------------------------------------------------------------------------------------------------------------------------------------------------------------------------------------------------------------------------------------------------------------------------------------------------------------------------------------------------------------------------------------------------------------------------------------------------------------------------------------------------------------------------------------------------------------------------------------------------------------------------------------------------------------------------------------------------------------------------------------------------------------------------------------------------------------------------------------------------------------------------------------------------------------------------------------------------------------------------------------------|---------------------|-----------------------------------------------------|
|      |     |               |                                                                                       | PART NUMBER                                                                                                                                                                                                                                                                                                                                                                                                                                                                                                                                                                                                                                                                                                                                                                                                                                                                                                                                                                                                                                                                                                                                                                                                                                                                                                                                                                                                                                                                                                                                                                                                                                                                                                                                                                                                                                                                                                                                                                                                                                                                                                                    | MATERIAL NOTED      |                                                     |
| ITEM | QTY | PART NUMBER   | DESCRIPTION                                                                           | DESCRIPTION NW50-SS-150-11-12-99926/20PS  U.S.A. tel (937) 890-1100 fax (937) 890-1100 fa |                     |                                                     |
| 1    | 1   | 4962          | HOUSING NW50-SS                                                                       |                                                                                                                                                                                                                                                                                                                                                                                                                                                                                                                                                                                                                                                                                                                                                                                                                                                                                                                                                                                                                                                                                                                                                                                                                                                                                                                                                                                                                                                                                                                                                                                                                                                                                                                                                                                                                                                                                                                                                                                                                                                                                                                                |                     |                                                     |
| 2    | A/R | PAVE-Seal 150 | EPOXY BLACK                                                                           |                                                                                                                                                                                                                                                                                                                                                                                                                                                                                                                                                                                                                                                                                                                                                                                                                                                                                                                                                                                                                                                                                                                                                                                                                                                                                                                                                                                                                                                                                                                                                                                                                                                                                                                                                                                                                                                                                                                                                                                                                                                                                                                                |                     |                                                     |
| 3    | 1   | 20FG11SN      | RCPT 11#12 SOCKET NICKEL PLATED<br>ALUMINUM SHELL GOLD PLATED COPER<br>ALLOY CONTACTS |                                                                                                                                                                                                                                                                                                                                                                                                                                                                                                                                                                                                                                                                                                                                                                                                                                                                                                                                                                                                                                                                                                                                                                                                                                                                                                                                                                                                                                                                                                                                                                                                                                                                                                                                                                                                                                                                                                                                                                                                                                                                                                                                |                     | 2751 Thunderhawk Court Dayton, OH 45414-3445 U.S.A. |
| 4    | 1   | 26FG11PN      | PLUG 11#12 PIN NICKEL PLATED ALUMINUM SHELL GOLD PLATED COPER ALLOY CONTACTS          |                                                                                                                                                                                                                                                                                                                                                                                                                                                                                                                                                                                                                                                                                                                                                                                                                                                                                                                                                                                                                                                                                                                                                                                                                                                                                                                                                                                                                                                                                                                                                                                                                                                                                                                                                                                                                                                                                                                                                                                                                                                                                                                                |                     |                                                     |

ALL DIMENSIONS AND TOLERANCES APPLY TO FINISHED PART IN INCHES. ALLOWABILE TOLERANCES UNLESS SPECIFIED OTHERWISE: NONE  $\pm 0.5$  X.X DECIMAL  $\pm 0.1$  X.XX DECIMAL  $\pm 0.02$  X.XXX DECIMAL  $\pm 0.005$  ANGLES  $\pm 1$  DEGREE SURFACE FINISH 128 microinch RMS