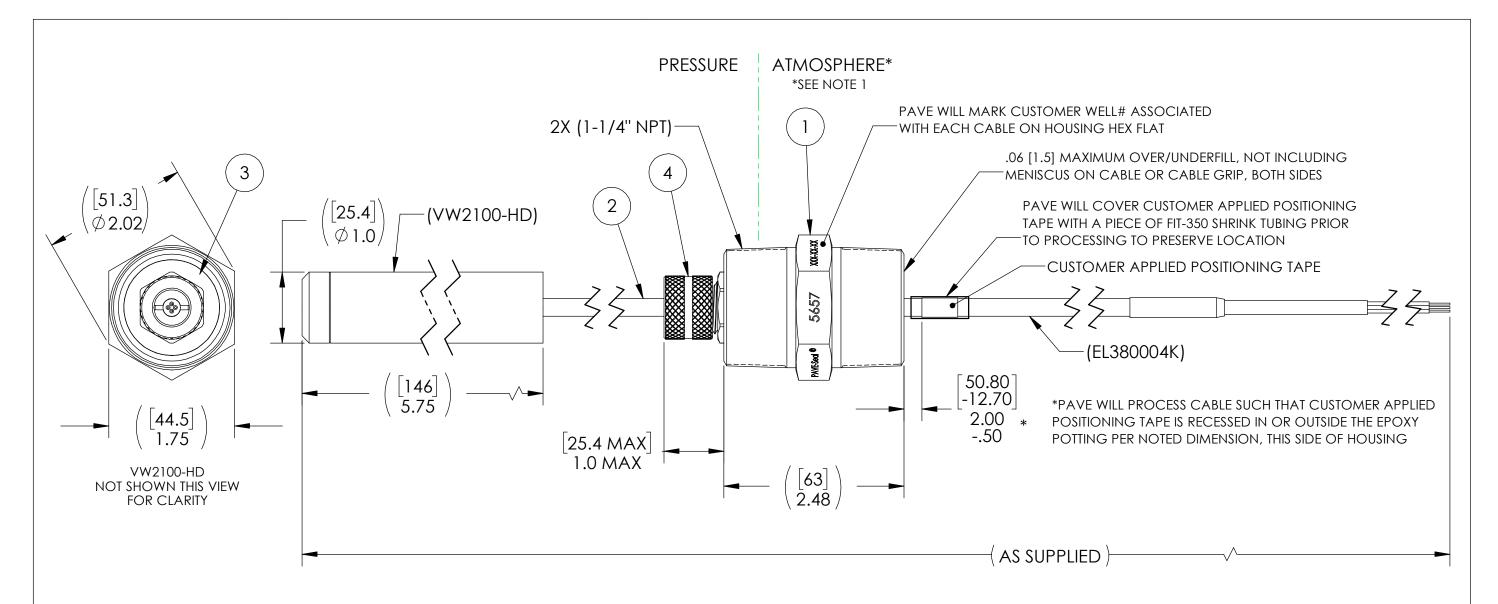

## NOTES:

- LEAK TEST: 3,000 PSI, NO N2 BUBBLES MINIMUM TEST TIME DEPENDENT ON CABLE OAL (1.0 SEC/FT). PARTS ARE TESTED OPPOSITE THE USE DIRECTION SHOWN WITH THE PRESSURE ON THE ATMOSPHERE SIDE THREADS, A GREEN PAINT DOT INDICATES THE PART HAS PASSED THE TEST.
- ALL TESTS ARE PERFORMED AT ROOM TEMPERATURE.
- ALL PARTS MUST PASS ALL TESTS. 3.
- CABLE POSITIONING IS APPROXIMATE & VARIABLE.
- COSMETIC SURFACE VOIDS NOT ON O-RING SEALING SURFACES ARE ACCEPTABLE BASED ON THE SEAL'S DIAMETER: <= .5 [12.7] SEAL DIAMETER:  $\emptyset$ .035 [.89] MAX ALLOWED VOID SIZE > .5 [12.7] SEAL DIAMETER:  $\emptyset$  .060 [1.5] MAX ALLOWED VOID SIZE
- REF-OPERATING TEMPERATURE RANGE -20 °C TO 80 °C.
- DIMENSIONS ARE INCHES [millimeters].
- PAVE-SEAL IS A BI-DIRECTIONAL HERMETIC SEAL FOR VACUUM AND PRESSURE. FOR PRESSURES ABOVE 3,000 PSI (207 BAR), CHECK WITH SALES ENGINEERING.

| 4 1 7529K311 CORD GRIP ALUMINUM STRAIGHT  3 A/R PAVE-Seal 150 EPOXY BLACK  2 1 VWPCA-VOAL CABLE ASSEMBLY VW2100-HD VIBRATING WIRE PIEZOMETER ATTACHED TO EL380004K CABLE (4/#22 KEVLAR REINFORCED PU JACKET) VARYING OVERALL LENGTH  1 1 5660 HOUSING PTN20-SS  ITEM QTY PART NUMBER DESCRIPTION  CORD GRIP ALUMINUM STRAIGHT  EPOXY BLACK  CABLE ASSEMBLY VW2100-HD VIBRATING WIRE PIEZOMETER ATTACHED TO EL380004K  CABLE (4/#22 KEVLAR REINFORCED PU JACKET) VARYING OVERALL LENGTH  Dayton, OH 45414-3445 U.S.A.  1 1 5660 HOUSING PTN20-SS  DESCRIPTION  PART NUMBER DESCRIPTION  PART NUMBER NATERIAL NOTED                                                                                                                                                                                                                                                                                                                                                                                                                                                                                                                                                                                                                                                                                                                                                                                                                                                                                                                                                                                                                                                                                                                                                                                                                                                                                                                                                                                                                                                                                                              |      |     |               |                                                                            | 5657                                 | REVISION LEVEL A | PROJECTION O                                          |
|--------------------------------------------------------------------------------------------------------------------------------------------------------------------------------------------------------------------------------------------------------------------------------------------------------------------------------------------------------------------------------------------------------------------------------------------------------------------------------------------------------------------------------------------------------------------------------------------------------------------------------------------------------------------------------------------------------------------------------------------------------------------------------------------------------------------------------------------------------------------------------------------------------------------------------------------------------------------------------------------------------------------------------------------------------------------------------------------------------------------------------------------------------------------------------------------------------------------------------------------------------------------------------------------------------------------------------------------------------------------------------------------------------------------------------------------------------------------------------------------------------------------------------------------------------------------------------------------------------------------------------------------------------------------------------------------------------------------------------------------------------------------------------------------------------------------------------------------------------------------------------------------------------------------------------------------------------------------------------------------------------------------------------------------------------------------------------------------------------------------------------|------|-----|---------------|----------------------------------------------------------------------------|--------------------------------------|------------------|-------------------------------------------------------|
| 3 A/R PAVE-Seal 150 EPOXY BLACK  2 1 VWPCA-VOAL CABLE ASSEMBLY VW2100-HD VIBRATING WIRE PIEZOMETER ATTACHED TO EL380004K CABLE (4/#22 KEVLAR REINFORCED PU JACKET) VARYING OVERALL LENGTH  1 1 5660 HOUSING PTN20-SS  EPOXY BLACK  CABLE ASSEMBLY VW2100-HD VIBRATING Dayton, OH 45414-3445 U.S.A. tel (937) 890-1100 fax (93 |      |     |               |                                                                            | PART NUMBER                          | MATERIAL NOTED   | )                                                     |
| 3 A/R PAVE-Seal 150 EPOXY BLACK  2 1 VWPCA-VOAL CABLE ASSEMBLY VW2100-HD VIBRATING WIRE PIEZOMETER ATTACHED TO EL380004K CABLE (4/#22 KEVLAR REINFORCED PU JACKET) VARYING OVERALL LENGTH  1 1 5660 HOUSING PTN20-SS  EPOXY BLACK  CABLE ASSEMBLY VW2100-HD VIBRATING Dayton, OH 45414-3445  U.S.A. tel (937) 890-1100 fox (9 | ITEM | QTY | PART NUMBER   | DESCRIPTION                                                                | PTN20-SS-150-1-EL380004K-VOALT-(240) |                  |                                                       |
| 3 A/R PAVE-Seal 150 EPOXY BLACK  2 1 VWPCA-VOAL  CABLE ASSEMBLY VW2100-HD VIBRATING WIRE PIEZOMETER ATTACHED TO EL380004K CABLE (4/#22 KEVLAR REINFORCED PU JACKET) VARYING OVERALL LENGTH  PAVE Lection (937) 890-1100                                                                                                                                                                                                                                                                                                                                                                                                                                                                                                                                                                                                                                                                                                                                                                                                                                                                                                                                                                                                                                                                                                                                                                                                                                                                                                                                                                                                                                                                                                                                                                                                                                                                                                                                                                                                                                                                                                        | 1    | 1   | 5660          | HOUSING PTN20-SS                                                           |                                      |                  | www.pavetechnologyco.com                              |
|                                                                                                                                                                                                                                                                                                                                                                                                                                                                                                                                                                                                                                                                                                                                                                                                                                                                                                                                                                                                                                                                                                                                                                                                                                                                                                                                                                                                                                                                                                                                                                                                                                                                                                                                                                                                                                                                                                                                                                                                                                                                                                                                | 2    | 1   | VWPCA-VOAL    | WIRE PIEZOMETER ATTACHED TO EL380004K<br>CABLE (4/#22 KEVLAR REINFORCED PU | PAVE techno                          | ചിത്വ് ത്രം      | Dayton, OH 45414-3445<br>U.S.A.<br>tel (937) 890-1100 |
| 4 1 7529K311 CORD GRIP ALUMINUM STRAIGHT                                                                                                                                                                                                                                                                                                                                                                                                                                                                                                                                                                                                                                                                                                                                                                                                                                                                                                                                                                                                                                                                                                                                                                                                                                                                                                                                                                                                                                                                                                                                                                                                                                                                                                                                                                                                                                                                                                                                                                                                                                                                                       | 3    | A/R | PAVE-Seal 150 | EPOXY BLACK                                                                | _                                    |                  |                                                       |
|                                                                                                                                                                                                                                                                                                                                                                                                                                                                                                                                                                                                                                                                                                                                                                                                                                                                                                                                                                                                                                                                                                                                                                                                                                                                                                                                                                                                                                                                                                                                                                                                                                                                                                                                                                                                                                                                                                                                                                                                                                                                                                                                | 4    | 1   | 7529K311      | CORD GRIP ALUMINUM STRAIGHT                                                |                                      |                  |                                                       |

ALL DIMENSIONS AND TOLERANCES APPLY TO FINISHED PART IN INCHES. ALLOWABILE TOLERANCES UNLESS SPECIFIED OTHERWISE: NONE  $\pm 0.5$  X.X DECIMAL  $\pm 0.1$  X.XX DECIMAL  $\pm 0.02$  X.XXX DECIMAL  $\pm 0.005$  ANGLES  $\pm 1$  DEGREE SURFACE FINISH 128 microinch RMS